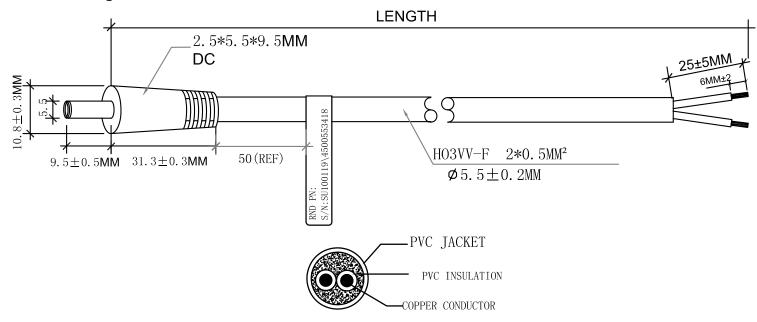

## **Drawing**

## **Specification**

| DC                 |
|--------------------|
| 2.5 x 5.5 x 9.5 mm |
| H03VV-F 2*0.5 mm   |
| 5.5 mm             |
| Black              |
| PVC                |
| PVC                |
| Copper             |
| 12 V               |
| 3 Ohm max.         |
| 5 MOhm             |
| 3 A                |
|                    |