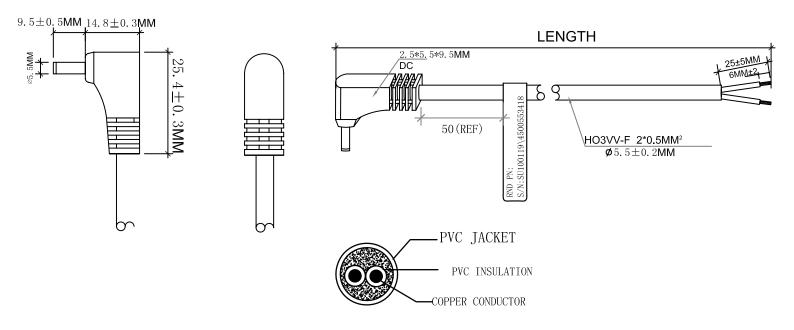

## **Specification**

| Plug Type             | DC                 |
|-----------------------|--------------------|
| Plug Size             | 2.5 x 5.5 x 9.5 mm |
| Cable Type            | H03VV-F 2*0.5 mm   |
| Cable Diameter        | 5.5 mm             |
| Cable Colour          | Black              |
| Insulation Material   | PVC                |
| Jacket Material       | PVC                |
| Conductor Material    | Copper             |
| Voltage Rating        | 12 V               |
| Conductor Resistance  | 3 Ohm max.         |
| Insulation Resistance | 5 MOhm             |
| Current Rating        | 3 A                |

## **Drawing**