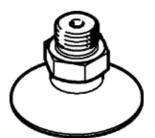

## suction cup VAS-55-1/4-NBR Part number: 36144

With sealing ring OL.

**FESTO** 

## **Data sheet**

| Feature                                       | Value                                            |
|-----------------------------------------------|--------------------------------------------------|
| Nominal size                                  | 4 mm                                             |
| suction cup diameter                          | 55 mm                                            |
| Effective suction diameter                    | 44 mm                                            |
| Position of connection                        | on top                                           |
| Suction cup shape                             | round flat                                       |
| Operating medium                              | Atmospheric air based on ISO 8573-1:2010 [7:-:-] |
| Ambient temperature                           | -20 80 °C                                        |
| Breakaway force at 70% vacuum                 | 106 N                                            |
| Retention force at nominal operating pressure | 106 N                                            |
| Mounting thread                               | G1/4                                             |
| suction cup mounting                          | G 1/4                                            |
| Vacuum connection                             | G1/4                                             |
| Colour                                        | Black                                            |
| Shore hardness                                | 70 +/- 5                                         |
| Material of threaded plug                     | Zinc die-casting                                 |
| Materials note                                | Conforms to RoHS                                 |
| Material suction cup                          | NBR                                              |