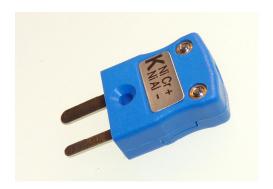

## JIS Miniature In-Line Plugs

'Ideal for general purpose use'

#### **Contact Details**

Email sales@labfacility.com

Website
www.labfacility.com

- Range of miniature thermocouple connectors with flat pins to suit thermocouple type
- Ideal for general purpose use
- All contacts are polarised to ensure correct connection
- Connecters will accept thermocouple cable up to 4mm in diameter
- Available in Thermocouple types K, J
- For Types K, J contacts are made from true Thermocouple alloys
- Colour coded in accordance with JIS specification
- Maximum continuous operating temperature 220 deg°C

| T/C<br>Type | Colour Code<br>(JIS) | +Positive<br>(alloy type) | -Negative<br>(alloy type) | Labfacility<br>Code | Farnell<br>Code |
|-------------|----------------------|---------------------------|---------------------------|---------------------|-----------------|
| K           | Blue                 | +Nickel Chromium          | -Nickel Alloy             | JM-K-M              | 234-7173        |
| J           | Yellow               | +Iron                     | -Copper Nickel            | JM-J-M              | 234-7172        |