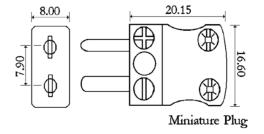

## JIS Miniature In-Line Plugs

'Ideal for general purpose use'

#### **Contact Details**

Email sales@labfacility.com

Website
www.labfacility.com

- Range of miniature thermocouple connectors with flat pins to suit thermocouple type
- Ideal for general purpose use
- All contacts are polarised to ensure correct connection
- Connecters will accept thermocouple cable up to 4mm in diameter
- Available in Thermocouple types K, J
- For Types K, J contacts are made from true Thermocouple alloys
- Colour coded in accordance with JIS specification
- Maximum continuous operating temperature 220 deg°C