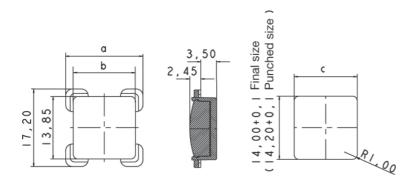

### 5.55.103.030/1013

Please order lens separately.

| General information                      |                     |  |
|------------------------------------------|---------------------|--|
| Color of lens                            | <u>-</u>            |  |
| Size                                     | 1-module            |  |
| Degree of protection (with silicon seal) | IP65 (DIN EN 60529) |  |
| Illuminability                           | yes                 |  |
| Dimensions                               |                     |  |
| Dimension (b) in front of front panel    | 13.85 x 13.85 mm    |  |
| Dimension (a) behind front panel         | 17.20 x 17.20 mm    |  |
| Dimension (c) hole patterns final size   | 14.00 x 14.00 mm    |  |
| Dimension hole patterns punched size     | 14.20 x 14.20 mm    |  |
| Other specifications                     |                     |  |
| ROHS compliant                           | yes                 |  |
| REACH compliant                          | yes                 |  |