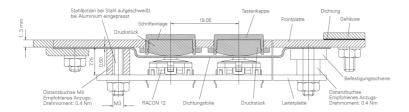

| <u>-</u>            |  |
| Size                                     | 1-module            |  |
| Degree of protection (with silicon seal) | IP65 (DIN EN 60529) |  |
| Illuminability                           | yes                 |  |
| Dimensions                               |                     |  |
| Dimension (b) in front of front panel    | 13.85 x 13.85 mm    |  |
| Dimension (a) behind front panel         | 17.20 x 17.20 mm    |  |
| Dimension (c) hole patterns final size   | 14.00 x 14.00 mm    |  |
| Dimension hole patterns punched size     | 14.20 x 14.20 mm    |  |
| Other specifications                     |                     |  |
| ROHS compliant                           | yes                 |  |
| REACH compliant                          | yes                 |  |







#### Einbau von vorne Einbau von hinten



# **Mouser Electronics**

**Authorized Distributor** 

Click to View Pricing, Inventory, Delivery & Lifecycle Information:

## RAFI:

5.55.103.030/1013