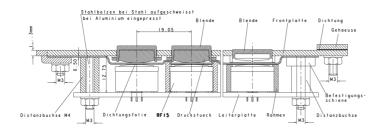

| 1-module            |  |
| Degree of protection (with silicon seal) | IP65 (DIN EN 60529) |  |
| Illuminability                           | yes                 |  |
| Dimensions                               |                     |  |
| Dimension (b) in front of front panel    | 13.85 x 13.85 mm    |  |
| Dimension (a) behind front panel         | 17.20 x 17.20 mm    |  |
| Dimension (c) hole patterns final size   | 14.00 x 14.00 mm    |  |
| Dimension hole patterns punched size     | 14.20 x 14.20 mm    |  |
| Other specifications                     |                     |  |
| ROHS compliant                           | yes                 |  |
| REACH compliant                          | yes                 |  |







#### Einbau von vorne Einbau von hinten



# **Mouser Electronics**

**Authorized Distributor** 

Click to View Pricing, Inventory, Delivery & Lifecycle Information:

## RAFI:

5.55.103.030/1013