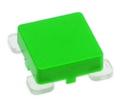

### 5.55.103.030/1013

Please order lens separately.

| General information                      |                     |  |
|------------------------------------------|---------------------|--|
| Color of lens                            | <u>-</u>            |  |
| Size                                     | 1-module            |  |
| Degree of protection (with silicon seal) | IP65 (DIN EN 60529) |  |
| Illuminability                           | yes                 |  |
| Dimensions                               |                     |  |
| Dimension (b) in front of front panel    | 13.85 x 13.85 mm    |  |
| Dimension (a) behind front panel         | 17.20 x 17.20 mm    |  |
| Dimension (c) hole patterns final size   | 14.00 x 14.00 mm    |  |
| Dimension hole patterns punched size     | 14.20 x 14.20 mm    |  |
| Other specifications                     |                     |  |
| ROHS compliant                           | yes                 |  |
| REACH compliant                          | yes                 |  |