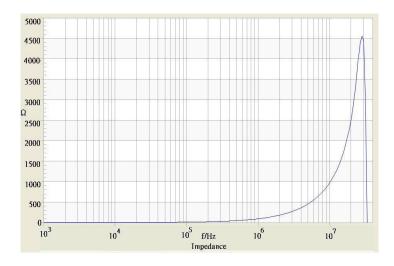

## **II TRACO POWER**

## **Common Mode Choke**

**TCK-118** 

| Order Code                | TCK-118                                |
|---------------------------|----------------------------------------|
| Inductance (each winding) | <b>175 μH ±25%</b> (at 10 kHz / 50 mV) |
| Impedance (DCR)           | 34 mΩ max.                             |
| Rated Current             | 1.76 A max.                            |
| Rated Voltage             | 500 VDC max. (between windings)        |
| Operating Temperature     | -40°C to +105°C                        |
| RoHS Exemptions           | No Exemptions                          |



## Impedance Curve



## **Outline Dimensions**



| Dimensions [mm] |            |
|-----------------|------------|
| Α               | 7.5 max.   |
| В               | 8.5 max.   |
| С               | 10.5 max.  |
| D               | 3.5 ±1.0   |
| E               | 5.08 ±0.5  |
| F               | 2.54 ±0.3  |
| G               | ø 0.6 ±0.1 |

All specifications valid at +25°C, unless otherwise stated.



**III TRACO POWER** 

Specifications can be changed without notice.

Page 1 / 1