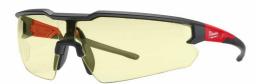

## **Enhanced Safety Glasses Yellow - 1pc**

## | Enhanced safety glasses

- O Light weight for extended comfort while wearing.
- O Durable anti-scratch lenses.
- O Long lasting anti-fog lenses.
- O Comfortable and flexible arms for extended comfort wear.
- Clear and tinted options offer eye protection whether working indoors or outdoors.
- O European Certified: EN166 and EN170 / EN172.