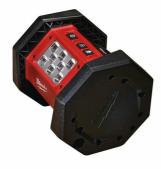

## M18 AL-O | M18™ LED area light

- O TRUEVIEW™ high definition lighting
- O Eight high performance LEDs provide 1500 lumens of light output up to 30% brighter than 250 W halogen lights
- O Compact roll cage design provides superior durability
- O Convenient built-in handle ability to hang vertically or horizontally
- Flexibility to mount vertically on a max. 13 mm diameter pipe, threaded rod or rebar to maximise hands-free operation
- O Flexible battery system: works with all MILWAUKEE® M18 batteries™