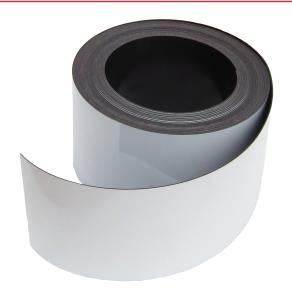

## Magnetic racking strip / bay markers

- · Sticks to all steel racking
- Dry wipe suface write on / wipe off
- Use with our dry-wipe white board pens and erasers

You can write on and wipe off easily on this material with a dry wipe white board pen and eraser.

They are very popular for use in warehouses as racking strip magnetic labels. Simply cut to length, let them magnetically attract to the mild steel racking and then write on your label details as required. They are a fast and cost effective method for identifying product codes, stock level information, dates, quarantine information, delivery details, etc.