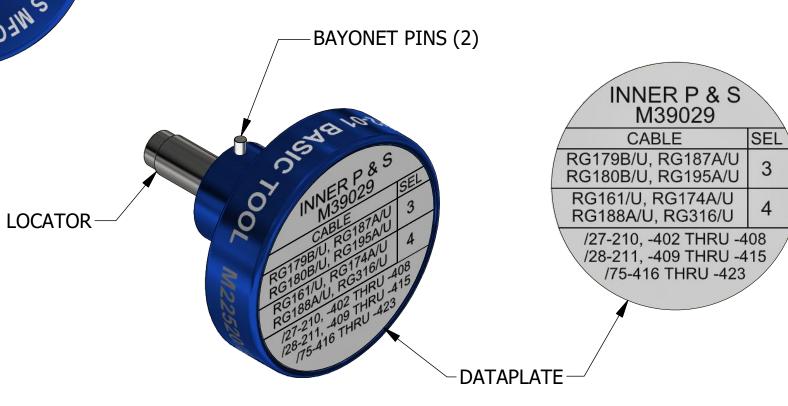

|                                                                                                                                                                                                                                                                                                                        | MATERIAL |      | ITEM                | PART NO.                                                                    |                           |      | QTY.  | DESCRIPTION / REMARKS                                         |              |
|------------------------------------------------------------------------------------------------------------------------------------------------------------------------------------------------------------------------------------------------------------------------------------------------------------------------|----------|------|---------------------|-----------------------------------------------------------------------------|---------------------------|------|-------|---------------------------------------------------------------|--------------|
|                                                                                                                                                                                                                                                                                                                        | N/A      |      | DRN.<br>L<br>CHK'D. | LW                                                                          | DATE<br>4/21/1989<br>DATE | P    |       | DANIELS MANUFACTURING CORP.<br>ORLANDO, FLORIDA<br>CAGE 11851 |              |
| RESTRICTED & CONFIDENTIAL  CONFIDENTIAL PROPERTY OF DANIELS MANUFACTURING CORP. NOT TO BE DISCLOSED TO OTHERS. REPRODUCTION OR USED FOR ANY OTHER PURPOSE EXCEPT AS AUTHORIZED IN WRITING BY DANIELS MANUFACTURING. MUST BE RETURNED TO DANIELS MANUFACTURING CORP. ON COMPLETION OF ORDER OR PURPOSES FOR WHICH LENT. |          | N/A  | DRAWIN<br>DI        | NOTE: DRAWING IS AN OUTLINE VING OF THE RESPECTIVE DMC PART NUMBER          |                           |      |       | POSITIONER<br>(M22520/2-34)<br>ENVELOPE DRAW                  |              |
| CREATED FROM AN INVENTOR MODEL.<br>CHANGES MUST BE REFLECTED IN THE 3D PART                                                                                                                                                                                                                                            | FINISH   | N/A  | PART NUM<br>NUMB    | DICATED. ACTUAL I<br>RT NUMBER IS CAD<br>NUMBER WITHOU<br>THE "-ENV" SUFFI) | CAD PART SHOUT            | SIZE | SCALE | K323-ENV                                                      | SHEET 1 OF 1 |
| DO NOT SCALE DRAWING                                                                                                                                                                                                                                                                                                   | 1        | IN/A | "                   | L -LIV SOITIA                                                               |                           | В    | 3:1   | K323                                                          | 2            |