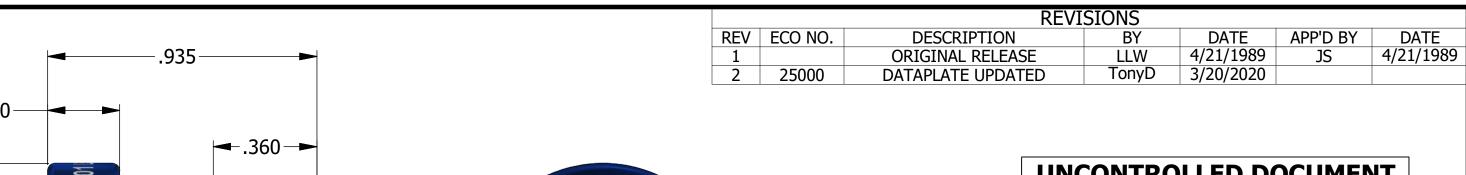

## UNCONTROLLED DOCUMENT WILL NOT BE UPDATED

**DIMENSIONS IN INCHES - UNLESS OTHERWISE SPECIFIED** 

| LOCATOR        |                |  |  |  |  |  |
|----------------|----------------|--|--|--|--|--|
| HOLE           | ADDITIONAL     |  |  |  |  |  |
| DIMENSIONS     | FEATURES       |  |  |  |  |  |
| Ø.036<br>▼.365 | Ø.054<br>▼.040 |  |  |  |  |  |

|                                                                                                                                                                                                                                                                                                                        | MATERIAL |      | ITEM                | PART NO.                                                                    |                           |      | QTY.  | DESCRIPTION / REMARKS                                         |              |
|------------------------------------------------------------------------------------------------------------------------------------------------------------------------------------------------------------------------------------------------------------------------------------------------------------------------|----------|------|---------------------|-----------------------------------------------------------------------------|---------------------------|------|-------|---------------------------------------------------------------|--------------|
|                                                                                                                                                                                                                                                                                                                        | N/A      |      | DRN.<br>L<br>CHK'D. | LW                                                                          | DATE<br>4/21/1989<br>DATE | P    |       | DANIELS MANUFACTURING CORP.<br>ORLANDO, FLORIDA<br>CAGE 11851 |              |
| RESTRICTED & CONFIDENTIAL  CONFIDENTIAL PROPERTY OF DANIELS MANUFACTURING CORP. NOT TO BE DISCLOSED TO OTHERS. REPRODUCTION OR USED FOR ANY OTHER PURPOSE EXCEPT AS AUTHORIZED IN WRITING BY DANIELS MANUFACTURING. MUST BE RETURNED TO DANIELS MANUFACTURING CORP. ON COMPLETION OF ORDER OR PURPOSES FOR WHICH LENT. |          | N/A  | DRAWIN<br>DI        | NOTE: DRAWING IS AN OUTLINE VING OF THE RESPECTIVE DMC PART NUMBER          |                           |      |       | POSITIONER<br>(M22520/2-34)<br>ENVELOPE DRAW                  |              |
| CREATED FROM AN INVENTOR MODEL.<br>CHANGES MUST BE REFLECTED IN THE 3D PART                                                                                                                                                                                                                                            | FINISH   | N/A  | PART NUM<br>NUMB    | DICATED. ACTUAL I<br>RT NUMBER IS CAD<br>NUMBER WITHOU<br>THE "-ENV" SUFFI) | CAD PART SHOUT            | SIZE | SCALE | K323-ENV                                                      | SHEET 1 OF 1 |
| DO NOT SCALE DRAWING                                                                                                                                                                                                                                                                                                   | 1        | IN/A | "                   | L -LIV SOITIA                                                               |                           | В    | 3:1   | K323                                                          | 2            |