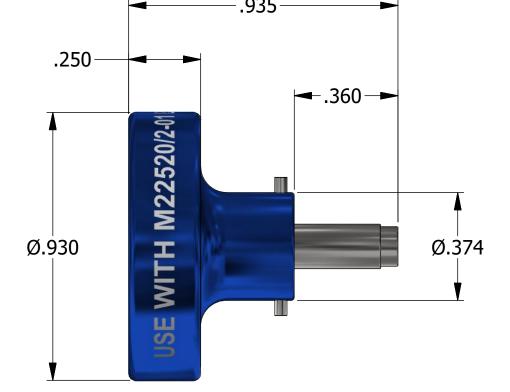

## UNCONTROLLED DOCUMENT WILL NOT BE UPDATED

**DIMENSIONS IN INCHES - UNLESS OTHERWISE SPECIFIED** 

| LOCATOR        |                |  |  |  |  |  |
|----------------|----------------|--|--|--|--|--|
| HOLE           | ADDITIONAL     |  |  |  |  |  |
| DIMENSIONS     | FEATURES       |  |  |  |  |  |
| Ø.036<br>▼.365 | Ø.054<br>▼.040 |  |  |  |  |  |

|                                                                                                                                                                                                                                                                                                                        | MATERIAL |      | ITEM                | PART NO.                                                                    |                           |      | QTY.  | DESCRIPTION / REMARKS                                         |              |
|------------------------------------------------------------------------------------------------------------------------------------------------------------------------------------------------------------------------------------------------------------------------------------------------------------------------|----------|------|---------------------|-----------------------------------------------------------------------------|---------------------------|------|-------|---------------------------------------------------------------|--------------|
|                                                                                                                                                                                                                                                                                                                        | N/A      |      | DRN.<br>L<br>CHK'D. | LW                                                                          | DATE<br>4/21/1989<br>DATE | P    |       | DANIELS MANUFACTURING CORP.<br>ORLANDO, FLORIDA<br>CAGE 11851 |              |
| RESTRICTED & CONFIDENTIAL  CONFIDENTIAL PROPERTY OF DANIELS MANUFACTURING CORP. NOT TO BE DISCLOSED TO OTHERS. REPRODUCTION OR USED FOR ANY OTHER PURPOSE EXCEPT AS AUTHORIZED IN WRITING BY DANIELS MANUFACTURING. MUST BE RETURNED TO DANIELS MANUFACTURING CORP. ON COMPLETION OF ORDER OR PURPOSES FOR WHICH LENT. |          | N/A  | DRAWIN<br>DI        | NOTE: DRAWING IS AN OUTLINE VING OF THE RESPECTIVE DMC PART NUMBER          |                           |      |       | POSITIONER<br>(M22520/2-34)<br>ENVELOPE DRAW                  |              |
| CREATED FROM AN INVENTOR MODEL.<br>CHANGES MUST BE REFLECTED IN THE 3D PART                                                                                                                                                                                                                                            | FINISH   | N/A  | PART NUM<br>NUMB    | DICATED. ACTUAL I<br>RT NUMBER IS CAD<br>NUMBER WITHOU<br>THE "-ENV" SUFFI) | CAD PART SHOUT            | SIZE | SCALE | K323-ENV                                                      | SHEET 1 OF 1 |
| DO NOT SCALE DRAWING                                                                                                                                                                                                                                                                                                   | 1        | IN/A | "                   | L -LIV SOITIA                                                               |                           | В    | 3:1   | K323                                                          | 2            |