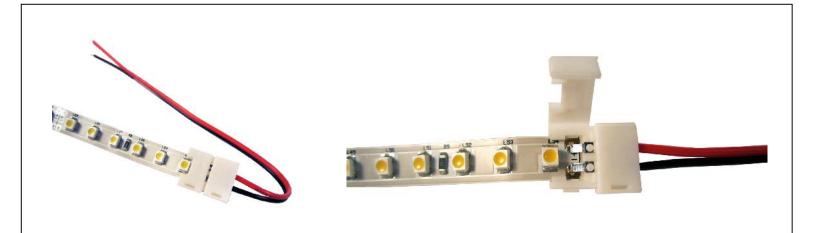

## NOTES:

- 1. OPERATION
  - 1. GENTLY LIFT LATCH AT SIDE OF CONNECTOR.
  - 2. SWING COVER OFF OF CONTACTS.
  - 3. SLIDE THE FLEX TAPE INTO THE CONNECTOR PLACING THE EDGE OF THE FLEX TAPE UNDER 2 HOLD DOWN TABS.
  - 4. FOLD OVER THE COVER AND PRESS IN PLACE UNTIL THE LATCH IS FULLY ENGAGED.
- 2. LIMIT CURRENT TO A MAXIMUM OF 5 AMPS.