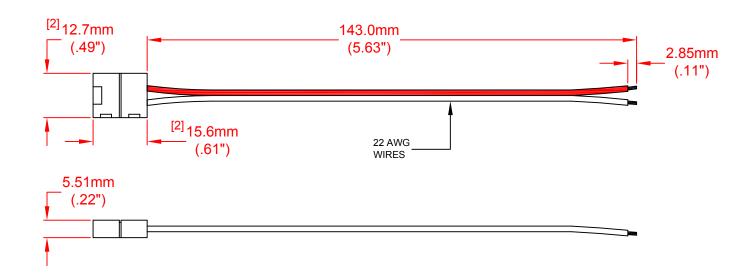

JKL PART NO.: ZCH-143HD-8 I

|             |                                           |                     | METRIC (+)                                     | DIMENSIONS ARE IN mm (INCHES) TOLERANCE UNLESS OTHERWISE SPECIFIED |                 | COMPONENTS CORPORATION |                                         |                |                       |       |              |
|-------------|-------------------------------------------|---------------------|------------------------------------------------|--------------------------------------------------------------------|-----------------|------------------------|-----------------------------------------|----------------|-----------------------|-------|--------------|
|             |                                           |                     | THIRD ANGLE PROJECTION                         | 1 PL +/-<br>2 PL +/-<br>ANGLE +/-                                  | REF.            | TITLE                  | NO SOLDER 8mm FLEX TAPE INPUT CONNECTOR |                |                       |       |              |
| Α           | ADD SIDE VIEW RELEASE & CANCEL PL-1409-03 | 8/20/15<br>10/10/14 | I WENGSTROM                                    | APPV'D BY<br>L.R.                                                  | DATE<br>8/20/15 | SIZE<br><b>A</b>       | 55335                                   | DRAWING<br>NO. | ZCH-143HD             | )-8I  |              |
| REV.<br>NO. | DESCRIPTION/ECO NUMBER                    | APPV'D<br>DATE      | - CAD DRAWING - MANUAL REVISIONS NOT PERMITTED |                                                                    |                 | SCALE                  |                                         | DATE 10/10/14  | REVISION DATE 8/20/15 | NO. A | SHEET 1 OF 1 |