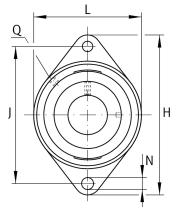

### **Main Dimensions & Performance Data**

| d               | 20 mm    | Bore diameter                     |
|-----------------|----------|-----------------------------------|
| L               | 61 mm    | Flange width                      |
| Н               | 112 mm   | Height flange                     |
| U               | 37,3 mm  | Total height unit                 |
| C <sub>r</sub>  | 13.600 N | Basic dynamic load rating, radial |
| C <sub>0r</sub> | 6.600 N  | Basic static load rating, radial  |
| C <sub>ur</sub> | 345 N    | Fatigue load limit, radial        |
|                 | 0,42 kg  | Weight                            |

## **Mounting dimensions**

| J | 90 mm   | Distance fixing bore     |
|---|---------|--------------------------|
| N | 11,5 mm | Fixing bore              |
| n | 2       | Number of screwing holes |

#### **Dimensions**

| A <sub>1</sub> | 10 mm | Thickness of flange           |
|----------------|-------|-------------------------------|
| A <sub>2</sub> | 19 mm | Distance raceway              |
| В              | 31 mm | Width                         |
| Q              | M6    | Connection thread lubrication |