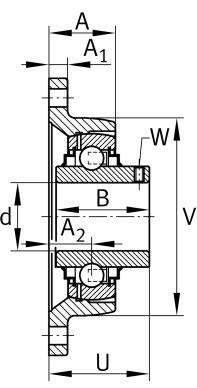

### **Main Dimensions & Performance Data**

| d               | 20 mm    | Bore diameter                     |
|-----------------|----------|-----------------------------------|
| L               | 61 mm    | Flange width                      |
| Н               | 112 mm   | Height flange                     |
| U               | 37,3 mm  | Total height unit                 |
| C <sub>r</sub>  | 13.600 N | Basic dynamic load rating, radial |
| C <sub>0r</sub> | 6.600 N  | Basic static load rating, radial  |
| C <sub>ur</sub> | 345 N    | Fatigue load limit, radial        |
|                 | 0,42 kg  | Weight                            |

#### **Dimensions**

| A <sub>1</sub> | 10 mm | Thickness of flange           |
|----------------|-------|-------------------------------|
| A <sub>2</sub> | 19 mm | Distance raceway              |
| В              | 31 mm | Width                         |
| Q              | M6    | Connection thread lubrication |