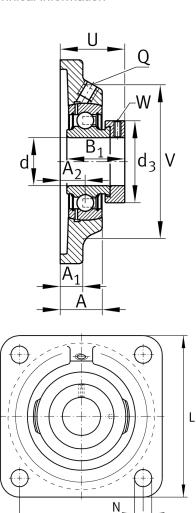

### **Main Dimensions & Performance Data**

| d               | 40 mm    | Bore diameter                     |
|-----------------|----------|-----------------------------------|
| L               | 130 mm   | Flange width                      |
| U               | 51 mm    | Total height unit                 |
| C <sub>r</sub>  | 32,500 N | Basic dynamic load rating, radial |
| C <sub>0r</sub> | 19,800 N | Basic static load rating, radial  |
| C ur            | 1,030 N  | Fatigue load limit, radial        |
|                 | 1.77 kg  | Weight                            |

## **Mounting dimensions**

| J | 101.5 mm | Distance fixing bore     |
|---|----------|--------------------------|
| N | 14 mm    | Fixing bore              |
| n | 4        | Number of screwing holes |

#### **Dimensions**

| A <sub>1</sub> | 13 mm   | Thickness of flange             |
|----------------|---------|---------------------------------|
| A <sub>2</sub> | 18.3 mm | Distance raceway                |
| Q              | M6      | Connection thread lubrication   |
| d <sub>3</sub> | 58 mm   | Outside diameter locking device |