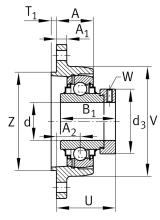

| A <sub>1</sub> | 12 mm | Thickness of flange                       |
|----------------|-------|-------------------------------------------|
| A <sub>2</sub> | 17 mm | Distance raceway                          |
| Q              | M6    | Connection thread lubrication             |
| d <sub>3</sub> | 44 mm | Outside diameter eccentric locking collar |