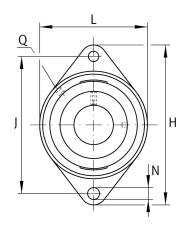

## Main Dimensions & Performance Data

| d               | 30 mm    | Bore diameter                     |
|-----------------|----------|-----------------------------------|
| L               | 83 mm    | Flange width                      |
| Н               | 142 mm   | Height flange                     |
| U               | 47,2 mm  | Total height unit                 |
| C <sub>r</sub>  | 19.500 N | Basic dynamic load rating, radial |
| C <sub>Or</sub> | 11.300 N | Basic static load rating, radial  |
| C <sub>ur</sub> | 590 N    | Fatigue load limit, radial        |
|                 | 0,98 kg  | Weight                            |
|                 |          |                                   |

#### **Mounting dimensions**

| J              | 116,5 mm | Distance fixing bore      |
|----------------|----------|---------------------------|
| Ν              | 11,5 mm  | Fixing bore               |
| T <sub>1</sub> | 3 mm     | Height spigot             |
| Z              | 80 mm    | Diameter spigot           |
|                | h8       | Diameter spigot clearance |
| n              | 2        | Number of screwing holes  |
| Dimensions     |          |                           |