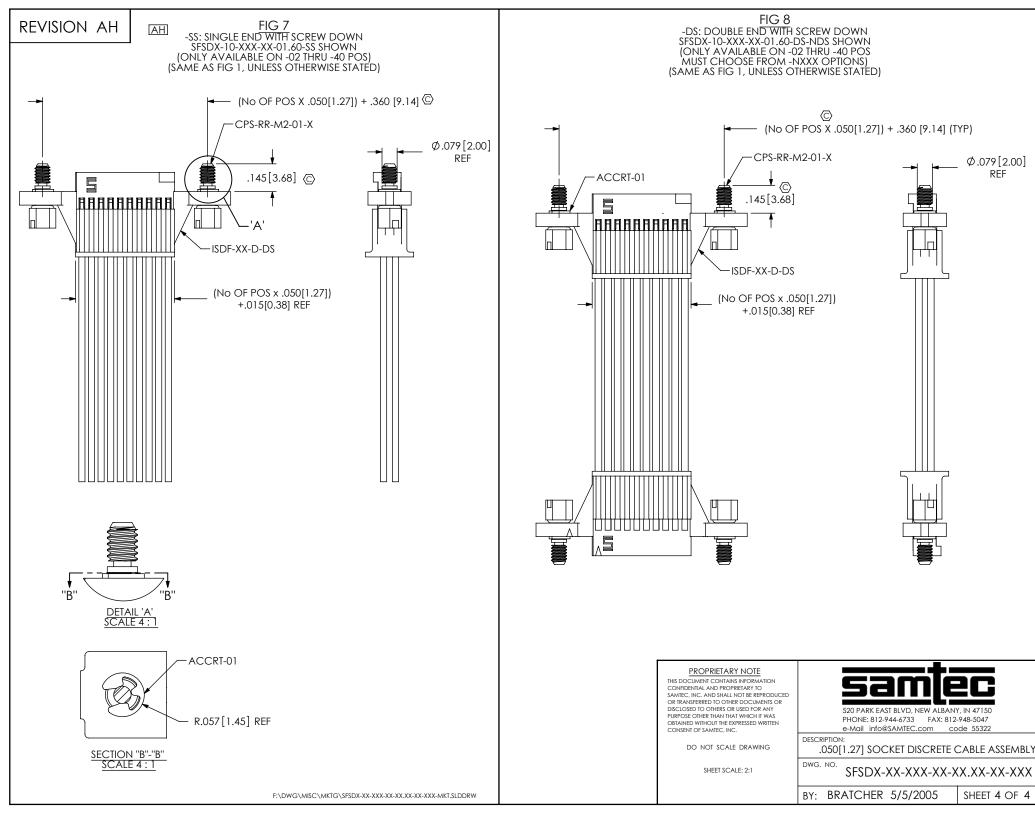

DO NOT SCALE DRAWING

SHEET SCALE: 4:1

520 PARK EAST BLVD, NEW ALBANY, IN 47150 PHONE: 812-944-6733 FAX: 812-948-5047 e-Mail info@SAMTEC.com code 55322

DESCRIPTION:

.050[1.27] SOCKET DISCRETE CABLE ASSEMBLY