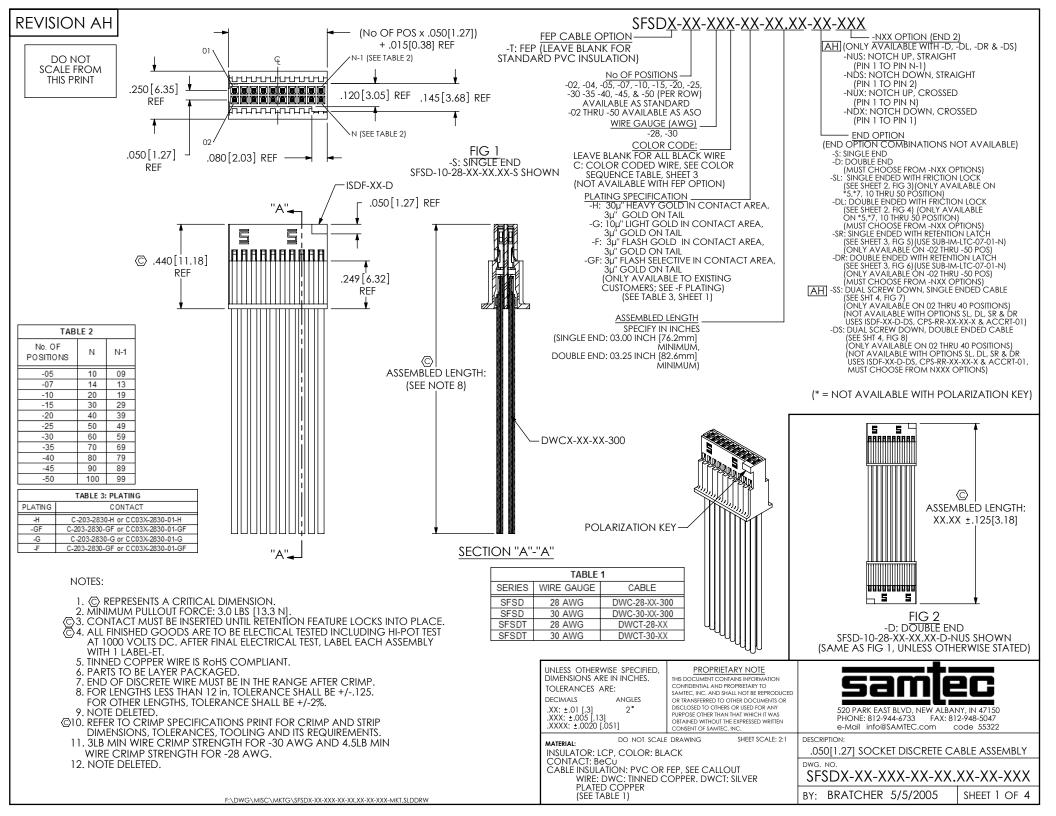

| SFSD color coded wire sequence |       |      |        |        |          |        |      |       |       |         |
|--------------------------------|-------|------|--------|--------|----------|--------|------|-------|-------|---------|
|                                | COLOR |      |        |        |          |        |      |       |       |         |
|                                | brown | re d | orange | yellow | dk green | violet | gray | white | black | dk blue |
| pin#                           | 1     | 2    | 3      | 4      | 5        | 6      | 7    | 8     | 9     | 10      |
|                                | 11    | 12   | 13     | 14     | 15       | 16     | 17   | 18    | 19    | 20      |
|                                | 21    | 22   | 23     | 24     | 25       | 26     | 27   | 28    | 29    | 30      |
|                                | 31    | 32   | 33     | 34     | 35       | 36     | 37   | 38    | 39    | 40      |
|                                | 41    | 42   | 43     | 44     | 45       | 46     | 47   | 48    | 49    | 50      |
|                                | 51    | 52   | 53     | 54     | 55       | 56     | 57   | 58    | 59    | 60      |
|                                | 61    | 62   | 63     | 64     | 65       | 66     | 67   | 68    | 69    | 70      |
|                                | 71    | 72   | 73     | 74     | 75       | 76     | 77   | 78    | 79    | 80      |
|                                | 81    | 82   | 83     | 84     | 85       | 86     | 87   | 88    | 89    | 90      |
|                                | 91    | 92   | 93     | 94     | 95       | 96     | 97   | 98    | 99    | 100     |