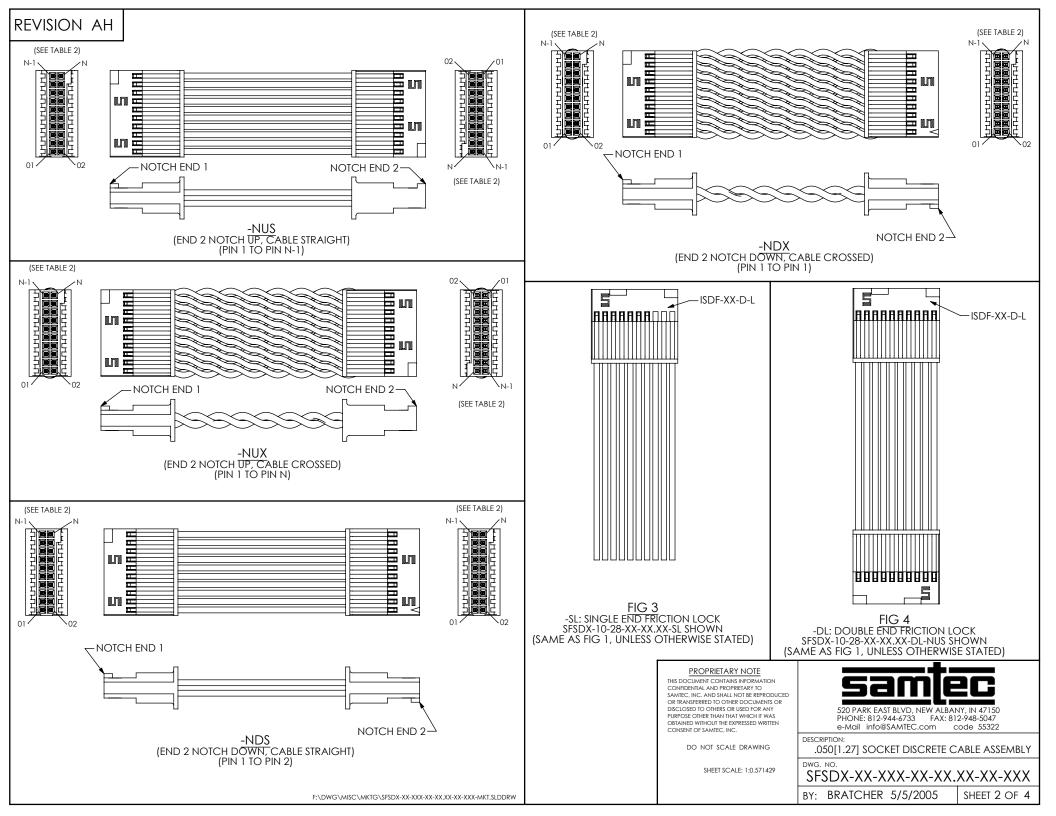

DO NOT SCALE DRAWING

SHEET SCALE: 4:1

520 PARK EAST BLVD, NEW ALBANY, IN 47150 PHONE: 812-944-6733 FAX: 812-948-5047 e-Mail info@SAMTEC.com code 55322

DESCRIPTION:

.050[1.27] SOCKET DISCRETE CABLE ASSEMBLY