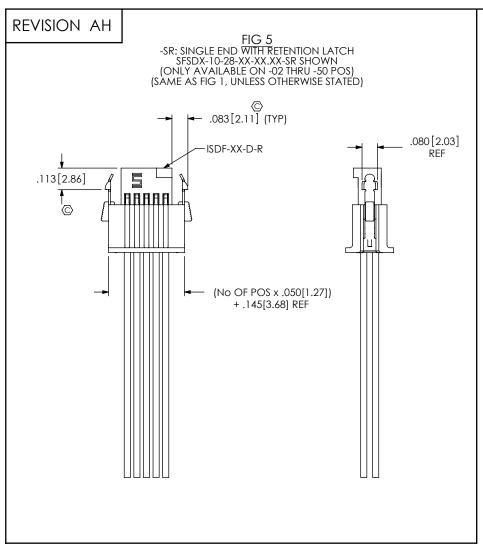

VG NO

SFSDX-XX-XXX-XX-XX.XX-XXX

BY: BRATCHER 5/5/2005 SHEET 3 OF 4

F:\DWG\MISC\MKTG\SFSDX-XX-XXX-XX-XXX-XXX-XXX-MKT.SLDDRW

 $\emptyset.079[2.00]$ REF

SHEET 4 OF 4