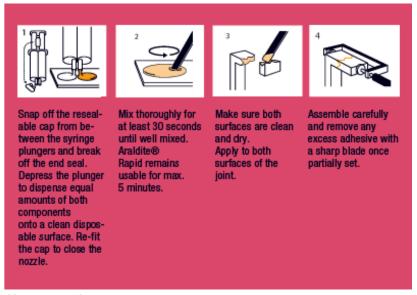

### How to apply

Araldite® Rapid is a strong 2-component epoxy with fast setting. Parts repositionable for 4 minutes. High temperature resistance (-30°C to 65°C). Oil, chemical and impact resistant.

Do not use to repair or bond items that will contact food or drink. Not recommended for bonding rear-view mirrors to car windscreens.