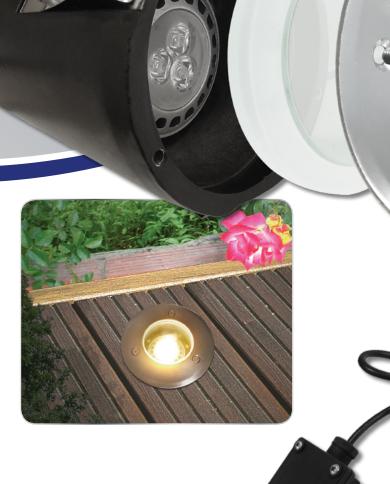

## **EBRITE**®

GDL50SS shown with Eterna EBRITE LED GU10 Lamp (Not Included)

874/2012

- Requires 1 x suitable GU10 lamp (not included). Fitting is rated at 50W max
- This luminaire is compatible with bulbs of the energy classes: A++ to E
- Pre-wired with 1M of rubber cable to terminal box: easy installation with loop out facility from 3 way terminal box
- GU10 lampholder allows a variety of different light sources
- · Not suitable for immersion in water
- Cast alloy body
- Hole cut out size: 92mm
- M.O.M: 4 / O.P.Q: 24

| Code   | Colour            | Wattage | IP Rating |
|--------|-------------------|---------|-----------|
| GDL50S | S Stainless Steel | 50W Max | IP68      |

110mm

T<40°C - ANY LOCATIONS 7W Max GU10 LED