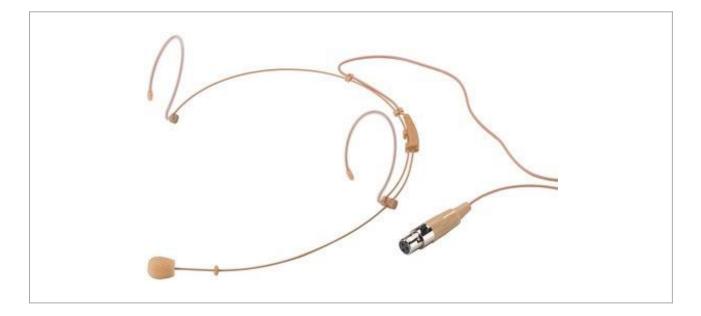

## PRODUCTINFOS

Ultra-light headband microphone

Ultra-light headband microphone

- Cardioid polar pattern
- High-quality back electret cartridge
- 3-pole mini XLR connection
- Excellent feedback rejection
- Turning cartridge arm of adjustable length
- Drip ring (protects cartridge from moisture)
- Compatible with all pocket transmitters TXS-...HSE with 3-pole mini XLR connection
- External power supply, e.g. via phantom power supply adapter EMA-1 or EMA-300P Microphone
- windshield

The reliable HSE-150 is now also available with cardioid characteristic. Thus, the extensive list of features of the HSE-150 is now completed by a further important detail: excellent feedback rejection. This microphone also features a high-quality back electret cartridge which provides an optimum sound. The extra lightweight and almost invisible ergonomic headband makes the HSE-152 a perfect tool for every vocal artist.