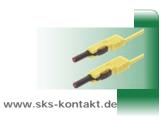

View Full-Size Image

search online catalogue Search Messetermine

Newsletter

Anmeldung

Measurement First Name Nam

online catalogue T&M

clamp-type test probes crocodile clips test probes

oscilloscope test probes measuring leads

## company

portrait

corporate association

location maps fairs and exhibitions

jobs imprint

terms and conditions

| product description:                              | order number: 930 727-103                                                                                                                                                                                                                                                            |
|---------------------------------------------------|--------------------------------------------------------------------------------------------------------------------------------------------------------------------------------------------------------------------------------------------------------------------------------------|
| description:                                      | Multiple-spring wire plug, shatter-proof, flexible insulated sleeve with transverse hole. The tapering sleeve end also serves as kinking protection for the lead. Solder connection up to maximum cable cross-section of 2.5 mm <sup>2</sup> . Nickel-plated brass contact material. |
| typ:                                              | BUELA 30 K gelb/yellow                                                                                                                                                                                                                                                               |
| system:                                           | 4mm system                                                                                                                                                                                                                                                                           |
| order number:                                     | 930 727-103                                                                                                                                                                                                                                                                          |
| color                                             |                                                                                                                                                                                                                                                                                      |
| other color versions:                             |                                                                                                                                                                                                                                                                                      |
| technical data                                    |                                                                                                                                                                                                                                                                                      |
| measurement category acc. to IEC 61010:           | CAT I                                                                                                                                                                                                                                                                                |
| norm                                              | IEC 61010                                                                                                                                                                                                                                                                            |
| pin dimensions                                    | 4 mm                                                                                                                                                                                                                                                                                 |
| type of contact:                                  | pin (spring loaded)                                                                                                                                                                                                                                                                  |
| type of termination:                              | solder                                                                                                                                                                                                                                                                               |
| rated voltage:                                    | 30 VAC / 60 VDC                                                                                                                                                                                                                                                                      |
| rated current:<br>Please consider derating curve! | 30 A                                                                                                                                                                                                                                                                                 |
| contact resistance:                               | 10 mOhm                                                                                                                                                                                                                                                                              |
| material                                          |                                                                                                                                                                                                                                                                                      |
| contact material:                                 | brass                                                                                                                                                                                                                                                                                |
| contact surface material:                         | nickel                                                                                                                                                                                                                                                                               |
| housing material:                                 | PVC - P                                                                                                                                                                                                                                                                              |
| environmental conditions:                         |                                                                                                                                                                                                                                                                                      |
| temperature range:                                | -25 °C to +70 °C                                                                                                                                                                                                                                                                     |
| drawing                                           |                                                                                                                                                                                                                                                                                      |
|                                                   | 2 4 40 E0                                                                                                                                                                                                                                                                            |