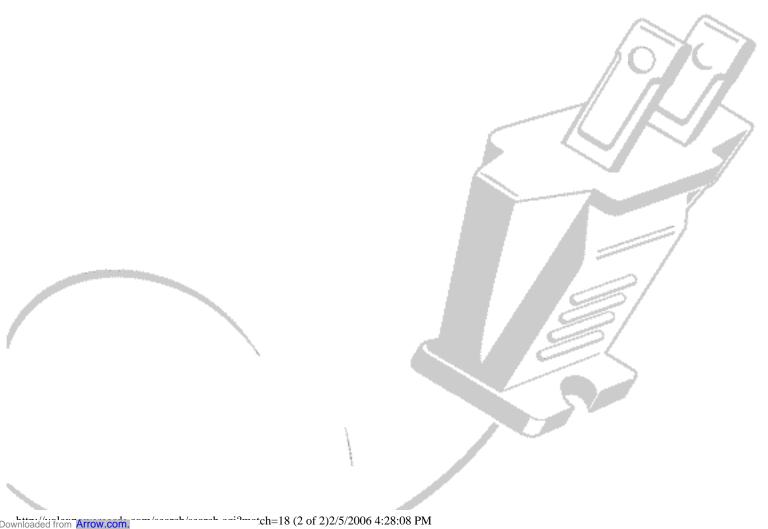

|                                   |                                               |           |          | Back                                         |
|-----------------------------------|-----------------------------------------------|-----------|----------|----------------------------------------------|
| Selected Cable: 17109             |                                               |           |          | Cord View                                    |
| End View Plug                     | Cord                                          | Connector | End View |                                              |
|                                   |                                               |           |          |                                              |
| 1-15P S-289-S                     | SPT-1                                         | 1"STRIP   | NONE     |                                              |
| Part Number                       | 17109                                         |           |          |                                              |
| Category                          | appliance and electronic                      |           |          |                                              |
| Jacket Color                      | Brown, White                                  |           |          |                                              |
| Length Feet                       | 9'                                            |           |          |                                              |
| Length Meters                     | 2.74                                          |           |          |                                              |
| Temperature Rating                | 60 C°C                                        |           |          |                                              |
| <b>Packaging Units Per Carton</b> | B-50                                          |           |          |                                              |
| Color Coding                      | Ribbed Neutral                                |           |          |                                              |
| AWG Stranding                     | 18 (41x34)                                    |           |          |                                              |
| Nominal OD Inch                   | .11x.22                                       |           |          |                                              |
| Nominal OD millimeter             | 2.79x5.59                                     |           |          |                                              |
| Rating                            | 1250 Watts 10A-125V                           |           |          | <i>                                     </i> |
| Notes                             | See also 40112 for 12ft version (brown only). |           |          | 1 A                                          |