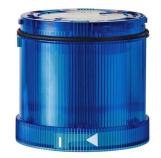

### KombiSIGN 71 / LED Permanent Beacon 644

## LED Perm. light element 24VAC/DC BU

| MECHANICAL DATA             |       |
|-----------------------------|-------|
| Height                      | 66 mm |
| Diameter                    | 70 mm |
| Materials                   | PC    |
| Dome colour                 | Blue  |
| Protection category         | IP65  |
| Working temperature minimum | -20°C |
| Working temperature maximum | +50°C |
| Weight with packaging       | 74 g  |
| Product weight              | 59 g  |

| OPTICAL DATA         |                  |
|----------------------|------------------|
| Light source         | LED              |
| Light colour         | Blue             |
| Optical signal image | Permanent        |
| Service life optical | 50,000 h minimum |