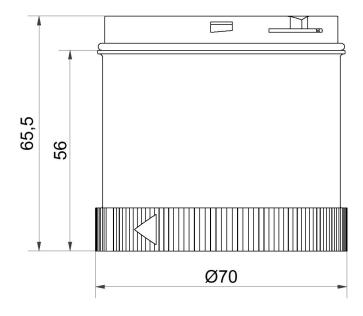

#### **DRAWING**

For additional installation and mounting information, refer to the appropriate user guide at www.werma.com. This printed copy is for information only and is subject to alteration.

## LED Perm. light element 24VAC/DC BU

| MECHANICAL DATA             |       |
|-----------------------------|-------|
| Height                      | 66 mm |
| Diameter                    | 70 mm |
| Materials                   | PC    |
| Dome colour                 | Blue  |
| Protection category         | IP65  |
| Working temperature minimum | -20°C |
| Working temperature maximum | +50°C |
| Weight with packaging       | 74 g  |
| Product weight              | 59 g  |