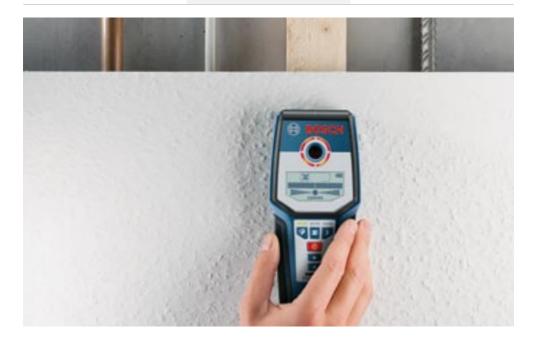

## **GMS 120**

Professional New!

| Data stabile acceptable     |                                                 |                                                                       |
|-----------------------------|-------------------------------------------------|-----------------------------------------------------------------------|
| Detectable materials        | Ferrous metals, non-ferrous metals, live cables | Ferrous metals, non-ferrous metals, wooden substructures, live cables |
| Max. detection depth        | 100 mm                                          | 120 mm                                                                |
| Automatic shutdown, approx. | 5 mins                                          | 5 mins                                                                |
| Part number                 | 0 601 081 100                                   | 0 601 081 000                                                         |
| Comes complete with         | 1 x 9 V battery                                 | 1 x 9 V battery                                                       |
|                             |                                                 | Carrying strap                                                        |
|                             |                                                 | Protective pouch                                                      |