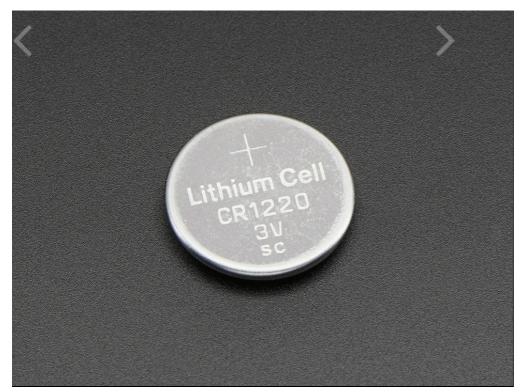

# CR1220 12mm Diameter - 3V Lithium Coin Cell Battery -CR1220

PRODUCT ID: 380

**IN STOCK** 

**ADD TO CART** 

1-9

10-99

**DESCRIPTION** 

**TECHNICAL DETAILS** 

#### **DESCRIPTION**

These are the highest quality & capacity batteries, the same as shipped with the iCufflinks, iNecklace, Datalogging and GPS Shields, GPS HAT, etc. One battery per order (you'll want one battery per cufflink or pendant.)

Brand may vary but all battery brands are verified to have the same nominal voltage of 3.0V and nominal capacity of 40mAh