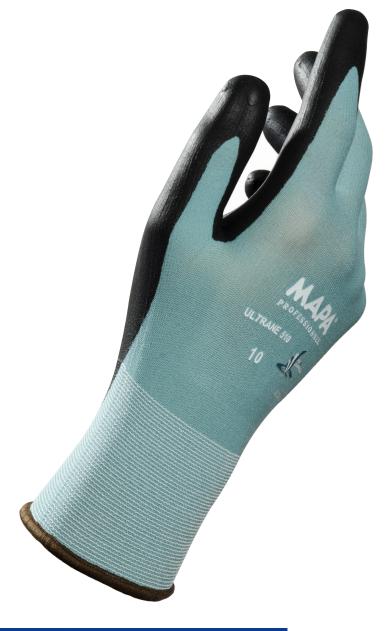

# Ultrane 510

# > Optimal comfort, breathability and durability

- Breathable coating to have a better comfort in use
- Anatomical shape: close fit for precision
- Durable for a long-wear

### **Cosmetics and Pharmaceutical industry**

- Cosmetics preparation
- Medicine manufacturing

| Ultrane         | 510                                         |
|-----------------|---------------------------------------------|
| Material        | Water-based polymer                         |
| Length (cm)     | 22-27                                       |
| Thickness (mm)  | -                                           |
| Wrist           | Knitted wrist                               |
| Colour/Color    | Green                                       |
| Interior finish | Seamless textile support                    |
| Exterior finish | Ventilated back                             |
| Size / EAN      | 6 7 8 9 10 11                               |
| Packaging       | 1 pair/bag - 12 pairs/bag - 96 pairs/carton |