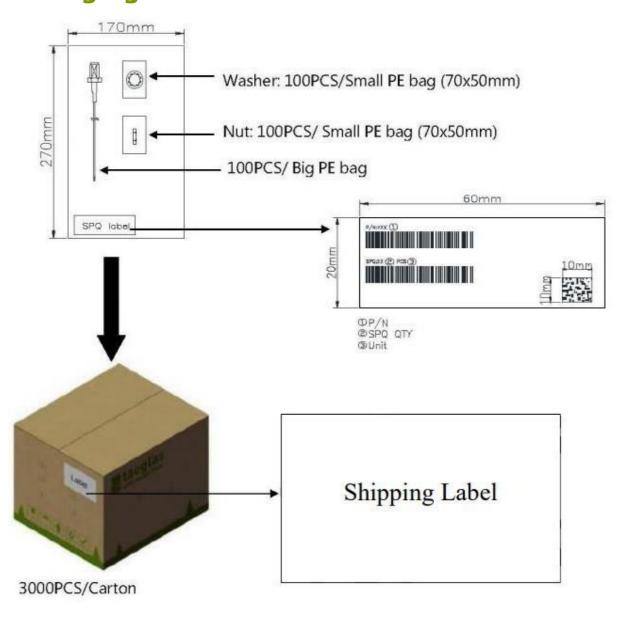

# 4. Packaging

(327x280x218mm)

Taoglas makes no warranties based on the accuracy or completeness of the contents of this document and reserves the right to make changes to specifications and product descriptions at any time without notice.