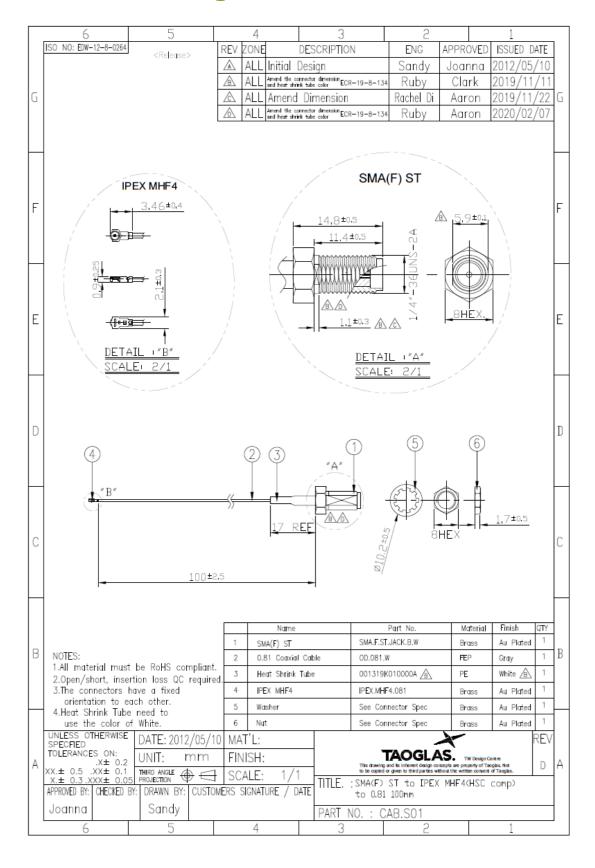

--------------------------------------------------|
| 2 | Conductor Resistance:  | 1400 OHM/KM/20°C Max.                                                                  |
| 3 | Dielectric Strength:   | AC 1.0 KV/minute                                                                       |
| 4 | Spark test:            | 2.5 KV                                                                                 |
| 5 | Nom. Impedance         | 50 ± 3 Ohms                                                                            |
| 6 | Nom. Capacitance       | 97 ± 3 pF/m                                                                            |
| 7 | Attenuation (dB/1M)    | 2.0GHz 3.60<br>2.4GHz 5.10<br>3.0GHz 6.20<br>4.0GHz 7.50<br>5.0GHz 8.50<br>6.0GHz 9.40 |



## 3. Technical Drawing





# 4. Packaging



(327x280x218mm)



Taoglas makes no warranties based on the accuracy or completeness of the contents of this document and reserves the right to make changes to specifications and product descriptions at any time without notice.

Taoglas reserves the rights to this document and the information contained herein. Reproduction, use or disclosure to third parties without express permission is strictly prohibited.

© Taoglas

### **Mouser Electronics**

**Authorized Distributor** 

Click to View Pricing, Inventory, Delivery & Lifecycle Information:

Taoglas: