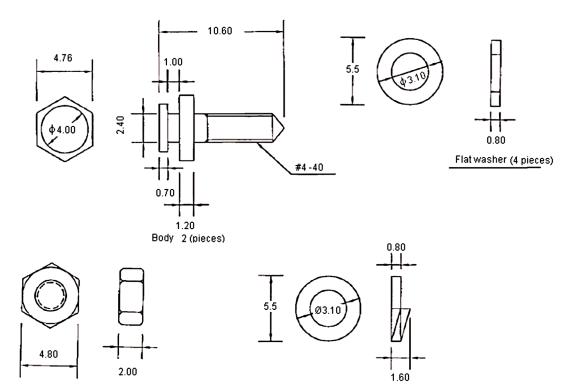

## **Specifications:**

| t |
|---|
|   |
|   |

**Dimensions : Millimetres** 

## Part Number Table

| Description    | Part Number |
|----------------|-------------|
| Lock Post, Set | DH-1-045    |

Important Notice : This data sheet and its contents (the "Information") belong to the members of the Premier Farnell group of companies (the "Group") or are licensed to it. No licence is granted for the use of it other than for information purposes in connection with the products to which it relates. No licence of any intellectual property rights is granted. The Information is subject to change without notice and replaces all data sheets previously supplied. The Information supplied is believed to be accurate but the Group assumes no responsibility for its accuracy or completeness, any error in or omission from it or for any use made of it. Users of this data sheet should check for themselves the Information or use of it (including liability resulting from negligence or where the Group was aware of the possibility of such loss or damage arising) is excluded. This will not operate to limit or restrict the Group's liability for death or personal injury resulting from its negligence. Multicomp is the registered trademark of the Group. © Premier Farnell plc 2012.