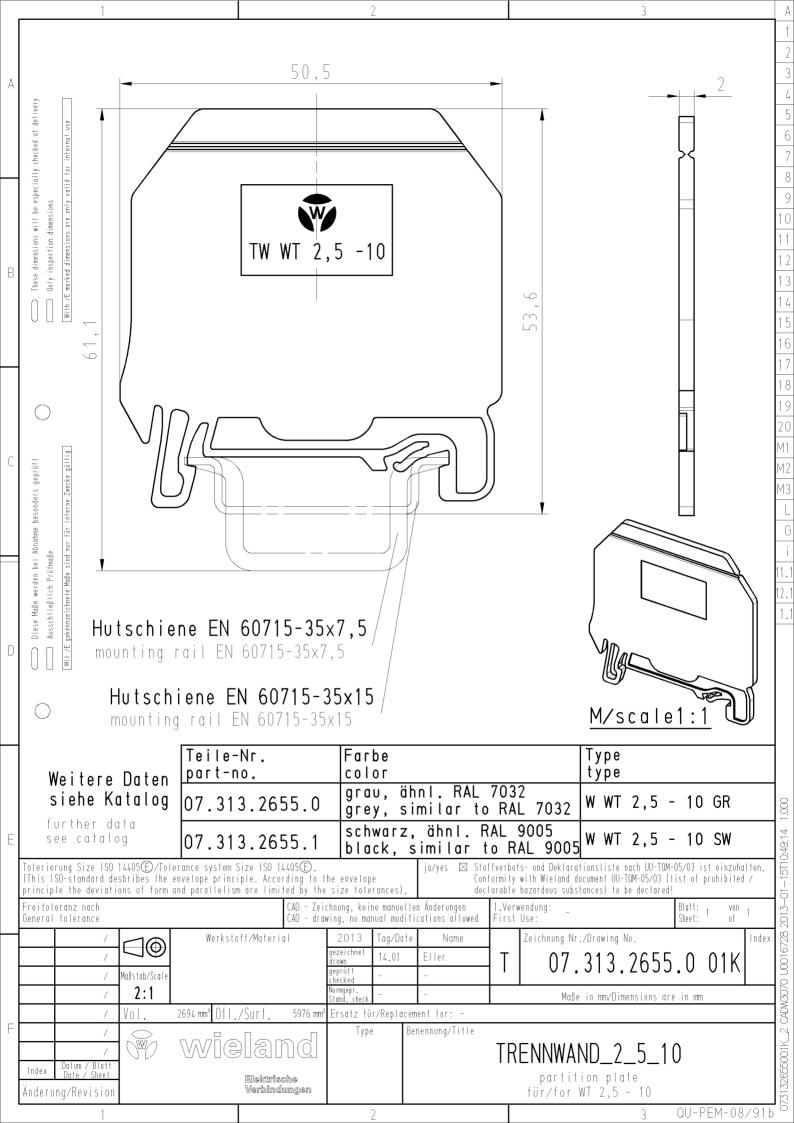

# Partition

Partition plate for DIN rail terminal block type WT 2,5 - WT 10, color gray

| Art.No.    | 07.313.2655.0 |
|------------|---------------|
| EAN        | 4049088168024 |
| Order unit | 10 pieces     |

#### General

| Colour                                                     | Grey |
|------------------------------------------------------------|------|
| Type of end plate                                          | No   |
| Type of partition                                          | Yes  |
| Thickness                                                  | 2 mm |
| Snap in                                                    | Yes  |
| Inflammability class of insulation material acc. with UL94 | V0   |