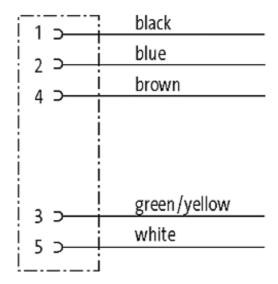

## 7/8" FEMALE FLANGE PLUG

Wire 5X0.75 0.5m

Flange 7/8" female with multi-strand wire 5-pole

## Product may differ from Image

| Form                          |                                                             |  |
|-------------------------------|-------------------------------------------------------------|--|
|                               | 78381                                                       |  |
| Technical Data                |                                                             |  |
| Operating voltage             | max. 230/400 V AC/DC                                        |  |
| Operating current per contact | max. 9 A                                                    |  |
| Locking of ports              | Screw thread 7/8" (recommended torque 1.5 Nm) self-securing |  |
| Protection                    | IP67 inserted and tightened (EN 60529)                      |  |
| Connection                    | pre-wired with PVC-wire isolation, (UL/CSA)                 |  |
| Cables                        |                                                             |  |
| Cable number                  | 978                                                         |  |
| No./diameter of wires         | 5 × AWG18                                                   |  |
| Wire isolation                | PVC (br, wh, bl, bk, gnye)                                  |  |
| Shore hardness outer jacket   | 75 ± 5A                                                     |  |
| Material (wire)               | UL-Listed                                                   |  |
| Bend radius (fixed)           | 10 × outer diameter                                         |  |