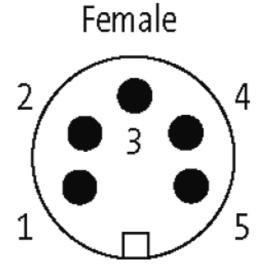

## 7/8" FEMALE FLANGE PLUG

Wire 5X0.75 0.5m

Flange 7/8" female with multi-strand wire 5-pole

## Product may differ from Image

| Form                          |                                                             |  |
|-------------------------------|-------------------------------------------------------------|--|
|                               | 78381                                                       |  |
| Technical Data                |                                                             |  |
| Operating voltage             | max. 230/400 V AC/DC                                        |  |
| Operating current per contact | max. 9 A                                                    |  |
| Locking of ports              | Screw thread 7/8" (recommended torque 1.5 Nm) self-securing |  |
| Protection                    | IP67 inserted and tightened (EN 60529)                      |  |
| Connection                    | pre-wired with PVC-wire isolation, (UL/CSA)                 |  |
| Cables                        |                                                             |  |
| Cable number                  | 978                                                         |  |
| No./diameter of wires         | 5 × AWG18                                                   |  |
| Wire isolation                | PVC (br, wh, bl, bk, gnye)                                  |  |
| Shore hardness outer jacket   | 75 ± 5A                                                     |  |
| Material (wire)               | UL-Listed                                                   |  |
| Bend radius (fixed)           | 10 × outer diameter                                         |  |