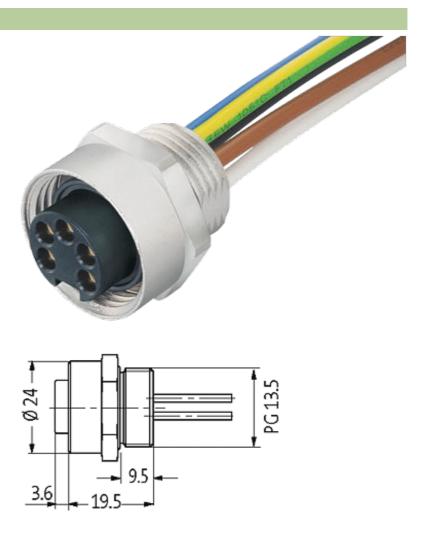

## 7/8" FEMALE FLANGE PLUG

Wire 5X0.75 0.5m

Flange 7/8" female with multi-strand wire 5-pole

## Product may differ from Image

| Form                          |                                                             |  |
|-------------------------------|-------------------------------------------------------------|--|
|                               | 78381                                                       |  |
| Technical Data                |                                                             |  |
| Operating voltage             | max. 230/400 V AC/DC                                        |  |
| Operating current per contact | max. 9 A                                                    |  |
| Locking of ports              | Screw thread 7/8" (recommended torque 1.5 Nm) self-securing |  |
| Protection                    | IP67 inserted and tightened (EN 60529)                      |  |
| Connection                    | pre-wired with PVC-wire isolation, (UL/CSA)                 |  |
| Cables                        |                                                             |  |
| Cable number                  | 978                                                         |  |
| No./diameter of wires         | 5 × AWG18                                                   |  |
| Wire isolation                | PVC (br, wh, bl, bk, gnye)                                  |  |
| Shore hardness outer jacket   | 75 ± 5A                                                     |  |
| Material (wire)               | UL-Listed                                                   |  |
| Bend radius (fixed)           | 10 × outer diameter                                         |  |