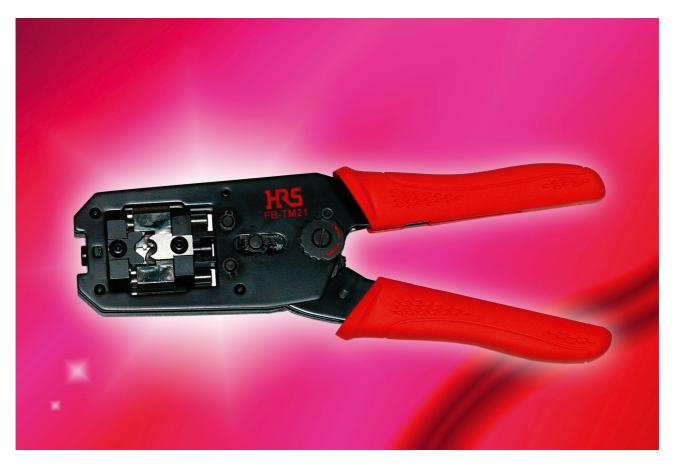

## TM11/TM21 Hand Tool:

Issue: 08/2003

Hirose Electric GmbH is now able to sell a new generation of Hand tool for Hirose's TM11 and TM21 Series.

This unique hand tool provides an

2in1 crimp: It is able to crimp the contacts and the strain relief in one step.

This hand tool was purely designed for

Hirose's TM11 and TM21 series and sowith it guarantee the high quality from our products in the crimp technology.

We would like to hereby point out again, that Hirose does not take over any adhesion for incorrect processing with foreign tool.

| Item    | CL Code | Notes                       |
|---------|---------|-----------------------------|
| FB-TM21 | FB-TM21 | Hand Tool for TM21 and TM11 |