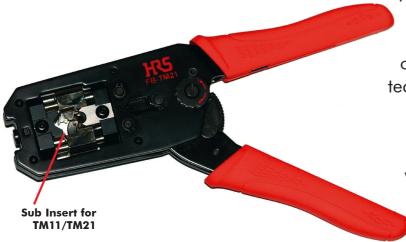

## TM11/TM21 Hand Tool:

Issue: 08/2003

Hirose Electric GmbH is now able to sell a new generation of Hand tool for Hirose's TM11 and TM21 Series.

This unique hand tool provides an

2in1 crimp: It is able to crimp the contacts and the strain relief in one step.

This hand tool was purely designed for

Hirose's TM11 and TM21 series and sowith it guarantee the high quality from our products in the crimp technology.

We would like to hereby point out again, that Hirose does not take over any adhesion for incorrect processing with foreign tool.

| Item    | CL Code | Notes                       |
|---------|---------|-----------------------------|
| FB-TM21 | FB-TM21 | Hand Tool for TM21 and TM11 |