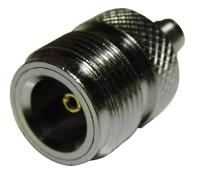

## Specifications

| Convert From Coax Type | : N          |
|------------------------|--------------|
| Convert From Gender    | : Receptacle |
| Convert To Coax Type   | : SMA        |
| Convert To Gender      | : Receptacle |
| Connector Type         | : Adapter    |
|                        |              |

## Part Number Table

| Description                          | Part Number |
|--------------------------------------|-------------|
| Adapter, SMA Socket to N Type Socket | PSG01981    |

**Dimensions : Millimetres** 