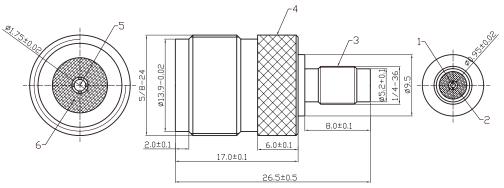

Diagram

| Item | Description     | Material |
|------|-----------------|----------|
| 1    | SMA Female Pin  | Brass    |
| 2    | Dielectric      | PTFE     |
| 3    | SMA Female Part | Brass    |
| 4    | Body            | Brass    |
| 5    | N Female Pin    | Brass    |
| 6    | Dielectric      | POM      |

## Part Number Table

| Description                          | Part Number |
|--------------------------------------|-------------|
| Adapter, SMA Socket to N Type Socket | PSG01981    |

**Dimensions : Millimetres** 