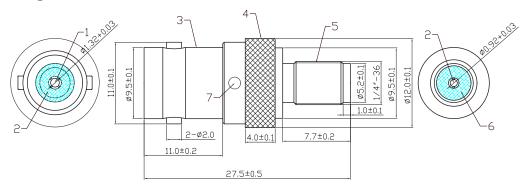

## **Diagram**

| Item | Description     | Material |
|------|-----------------|----------|
| 1    | Pin             | Brass    |
| 2    | Dielectric      | POM      |
| 3    | BNC Female Part | Zn       |
| 4    | Body            | Brass    |
| 5    | SMA Female Part | Brass    |
| 6    | Dielectric      | PTFE     |
| 7    | Rivet           | Brass    |

#### Part Number Table

| Description                       | Part Number |
|-----------------------------------|-------------|
| Adapter, SMA Socket to BNC Socket | PSG01980    |

**Dimensions: Millimetres** 