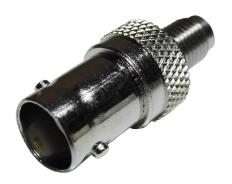

## **Diagram**

| Item | Description     | Material |
|------|-----------------|----------|
| 1    | Pin             | Brass    |
| 2    | Dielectric      | POM      |
| 3    | BNC Female Part | Zn       |
| 4    | Body            | Brass    |
| 5    | SMA Female Part | Brass    |
| 6    | Dielectric      | PTFE     |
| 7    | Rivet           | Brass    |

#### Part Number Table

| Description                       | Part Number |
|-----------------------------------|-------------|
| Adapter, SMA Socket to BNC Socket | PSG01980    |

**Dimensions: Millimetres** 