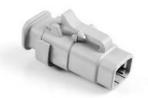

OUR PRODUCT LINES | MARKET APPLICATIONS | DISTRIBUTORS | HOME | NEWS & EVENTS | CONTACT US

G Select Language ▼ G Select Language ▼



Home > Market Applications > Heavy Equipment > Agriculture > A Series > ATM Series > Accessories and Tools > AT13-204-2005-SR Blank Sealing Plug (for SR01)



Like Sign Up to see what you friends like.

Like Sign Up to see what you friends like.

## **DESCRIPTION**

Blank Sealing Plug (for SR01)

## **RELATED ITEMS**









ATM06-2S-SR01GY 2-Way Plug, Female with Strain Relief

ATM06-3S-SR01GY 3-Way Plug, Female with Strain Relief

ATM06-4S-SR01GY 4-Way Plug, Female with Strain Relief

ATM06-6S-SR01GY 6-Way Plug, Female with Strain Relief









A Series Thermoplastic Connectors
Catalog

AT13-204-2005 Seal Plugs, White

ATRT-100 - Contact Removal Tool

ATT-20-00 - Size 20 Stamped and Formed Contact Tool 18-20 AWG







CA-5D12 - Universal Hand Crimp Tool, Size 12/16/20 Solid Contacts Only

CA-5E12 - Pneumatic Crimp Tool, Size 12/16/20 Solid Contacts Only

MFX-3974 - Size 20 Crimp Die for Stamped and Formed Contacts

## **BROWSE SIMILAR ITEMS**

- > Our Product Lines > A Series > ATM Series > Accessories and Tools
- > Market Applications > Heavy Equipment > Construction > A Series > ATM Series > Accesso