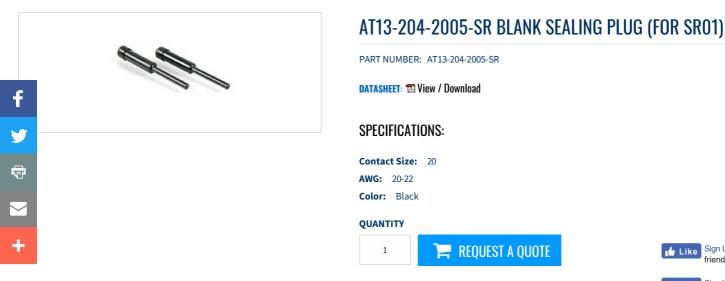

OUR PRODUCT LINES | MARKET APPLICATIONS | DISTRIBUTORS | HOME | NEWS & EVENTS | CONTACT US

G Select Language ▼ G Select Language ▼



Home > Market Applications > Heavy Equipment > Agriculture > A Series > ATM Series > Accessories and Tools > AT13-204-2005-SR Blank Sealing Plug (for SR01)



Like Sign Up to see what you friends like.

Like Sign Up to see what you friends like.

## **DESCRIPTION**

Blank Sealing Plug (for SR01)

## **RELATED ITEMS**









ATM06-2S-SR01GY 2-Way Plug, Female with Strain Relief

ATM06-3S-SR01GY 3-Way Plug, Female with Strain Relief

ATM06-4S-SR01GY 4-Way Plug, Female with Strain Relief

ATM06-6S-SR01GY 6-Way Plug, Female with Strain Relief









A Series Thermoplastic Connectors
Catalog

AT13-204-2005 Seal Plugs, White

ATRT-100 - Contact Removal Tool

ATT-20-00 - Size 20 Stamped and Formed Contact Tool 18-20 AWG







CA-5D12 - Universal Hand Crimp Tool, Size 12/16/20 Solid Contacts Only

CA-5E12 - Pneumatic Crimp Tool, Size 12/16/20 Solid Contacts Only

MFX-3974 - Size 20 Crimp Die for Stamped and Formed Contacts

## **BROWSE SIMILAR IT