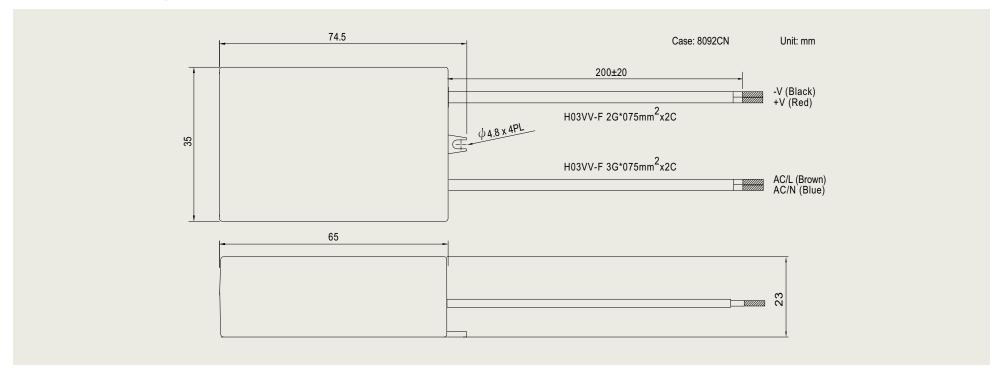

### ★ Mechanical Drawing

| Set Up Time           | < 1s                                                                                          |
|-----------------------|-----------------------------------------------------------------------------------------------|
| Over Load Protection  | 20% exceed<br>is allowing                                                                     |
| Operating Temperature | -10°C to +40°C                                                                                |
| Storage Temperature   | -20°C to +80°C                                                                                |
| Safety Standards      | Designed to meet EN61347-1:2001<br>/EN61347-2-13:2001                                         |
| EMI Standards         | Meets Emissions to<br>EN 55105, EN61547                                                       |
| Dimensions            | L65 x W35 x H23mm (Case: 8092CN)                                                              |
| Weight                | 105g                                                                                          |
| Input Connections     | 2 core double insulated cable VDE<br>H03VV-F 3G*0.75mm <sup>2</sup><br>Brown & blue (L=200mm) |

**Output Connections** 

2 core double insulated cable for each channel VDE H03VV-F 2G\*0.75mm<sup>2</sup> Black & red (L=200mm)