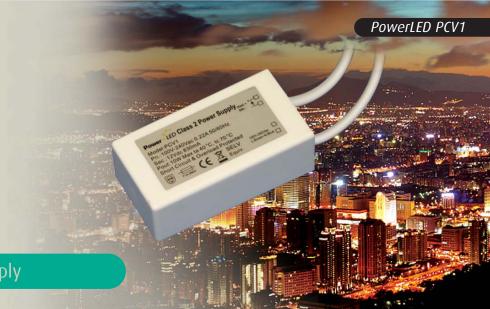

PCV1 is a 10W RoHS compliant single 12V output Constant Voltage power supply, of waterproof design, suitable for LED lighting applications both indoors and out.

Short circuit & over temperature protections

# 10W 12V IP65 Rated Constant Voltage LED Lighting Power Supply

#### **★** Specification

| Part Number       | PCV1            |
|-------------------|-----------------|
| Voltage           | 12V             |
| Current           | 830mA           |
| Power             | 10W             |
| IP Rating         | IP65            |
| Input Voltage     | 100-240V        |
| Input Frequency   | 50Hz to 60Hz    |
| Input Current     | 0.085A@230Vac   |
| Power Factor      | 0.05            |
| Voltage Tolerance | ±1V             |
| Efficiency        | higher than 68% |