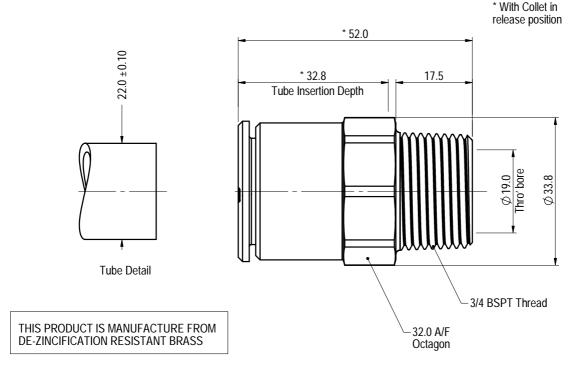

## All Dimensions in mm

THE COPYRIGHT IN THIS DRAWING AND THE PRODUCTS REFERRED THEREON BELONG TO JOHN GUEST INTERNATIONAL LIMITED AND THIS DRAWING NOR THE INFORMATION CONTAINED HEREIN SHALL BE PRODUCED IN ANY FORM OR USED FOR ANY PURPOSE WITHOUT WRITTEN CONSENT © 2008