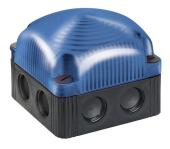

## FlexSQUARE / LED Permanent Beacon 853 LED Perm. Beacon BWM 48VAC BU

i

Part No.: 853.500.66

## MECHANICAL DATA

| MICHANICAL DATA              |                                |
|------------------------------|--------------------------------|
| Length                       | 85 mm                          |
| Width                        | 85 mm                          |
| Height                       | 72 mm                          |
| Materials                    | PC<br>PP-GF                    |
| Dome colour                  | Blue                           |
| Housing colour               | Black                          |
| Protection category          | IP66<br>IP67                   |
| Connection                   | Screw terminals                |
| cross-sectional area maximum | 1,50mm² / 16AWG                |
| Cable entry                  | Membrane grommet               |
| Cable entry minimum          | d = 1 mm<br>d = 6 mm           |
| Cable entry maximum          | d = 12 mm<br>d = 9 mm          |
| Type of fixing               | Base mounting<br>Wall mounting |
| Service life optical         | 50,000 h maximum               |
| Working temperature minimum  | -25°C                          |
| Working temperature maximum  | +50°C                          |
| Weight with packaging        | 163 g                          |
| Product weight               | 136 g                          |
| ELECTRICAL DATA              |                                |
| Operating voltage            | 48V                            |
| Operating voltage type       | AC                             |
| Operating voltage type       | 50Hz                           |
| Operating voltage tolerance  | +/- 10%                        |
| Rated operational voltage    | 48 VAC                         |
| Rated operational current    | 35 mA                          |
| Rated inrush current         | 200 mA                         |
| Protection class             | Protection class 2             |
| Pollution degree             | 3                              |
| OPTICAL DATA                 |                                |
| Light source                 | LED                            |
| Light colour                 | Blue                           |
| Optical signal image         | Permanent                      |
|                              |                                |