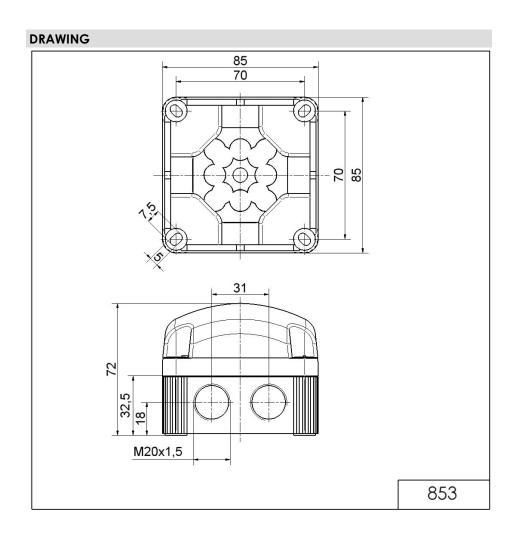

## MECHANICAL DATA

| MICHANICAL DATA              |                                |
|------------------------------|--------------------------------|
| Length                       | 85 mm                          |
| Width                        | 85 mm                          |
| Height                       | 72 mm                          |
| Materials                    | PC<br>PP-GF                    |
| Dome colour                  | Blue                           |
| Housing colour               | Black                          |
| Protection category          | IP66<br>IP67                   |
| Connection                   | Screw terminals                |
| cross-sectional area maximum | 1,50mm² / 16AWG                |
| Cable entry                  | Membrane grommet               |
| Cable entry minimum          | d = 1 mm<br>d = 6 mm           |
| Cable entry maximum          | d = 12 mm<br>d = 9 mm          |
| Type of fixing               | Base mounting<br>Wall mounting |
| Service life optical         | 50,000 h maximum               |
| Working temperature minimum  | -25°C                          |
| Working temperature maximum  | +50°C                          |
| Weight with packaging        | 163 g                          |
| Product weight               | 136 g                          |
| ELECTRICAL DATA              |                                |
| Operating voltage            | 48V                            |
| Operating voltage type       | AC                             |
| Operating voltage type       | 50Hz                           |
| Operating voltage tolerance  | +/- 10%                        |
| Rated operational voltage    | 48 VAC                         |
| Rated operational current    | 35 mA                          |
| Rated inrush current         | 200 mA                         |
| Protection class             | Protection class 2             |
| Pollution degree             | 3                              |
| OPTICAL DATA                 |                                |
| Light source                 | LED                            |
| Light colour                 | Blue                           |
| Optical signal image         | Permanent                      |
|                              |                                |