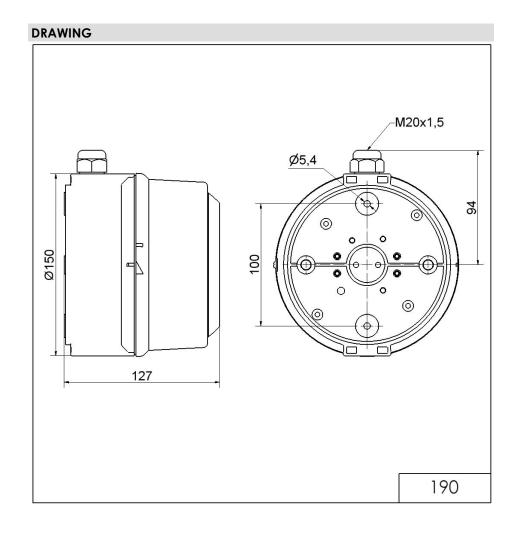

## Multi-t.sounder WM 32 tne 115VAC GY

Part No.: 190.000.67

| MECHANICAL DATA              |                                     |
|------------------------------|-------------------------------------|
| Width                        | 127 mm                              |
| Height                       | 169 mm                              |
| Diameter                     | 150 mm                              |
| Materials                    | PC/ABS                              |
| Housing colour               | Grey                                |
| Protection category          | IP65                                |
| Connection                   | Screw terminals                     |
| cross-sectional area minimum | 0,50mm <sup>2</sup> / 20AWG         |
| cross-sectional area maximum | 1,50mm² / 16AWG                     |
| Cable entry                  | Rubber pinch<br>Screwed cable gland |
| Cable entry minimum          | d = 6 mm                            |
| Cable entry maximum          | d = 12 mm                           |
| Tension relief               | Present (conforms to VDI)           |
| Type of fixing               | Wall mounting                       |
| Service life optical         | 5,000 h minimum                     |
| Acoustic service life        | 5,000 h minimum                     |
| Working temperature minimum  | -30°C                               |
| Working temperature maximum  | +50°C                               |
| Weight with packaging        | 710 g                               |
| Product weight               | 710 g                               |