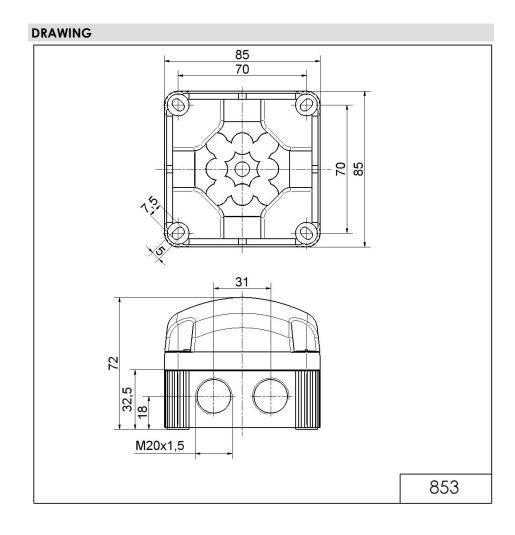

Working temperature maximum

| Length                       | 85 mm                       |
|------------------------------|-----------------------------|
| Width                        | 85 mm                       |
| Height                       | 72 mm                       |
| Materials                    | PC<br>PP-GF                 |
| Dome colour                  | Clear                       |
| Housing colour               | Black                       |
| Protection category          | IP66<br>IP67                |
| Connection                   | Screw terminals             |
| cross-sectional area maximum | 1,50mm <sup>2</sup> / 16AWG |
| Cable entry                  | Membrane grommet            |
| Cable entry minimum          | d = 1 mm<br>d = 6 mm        |
| Cable entry maximum          | d = 12 mm                   |

d = 9 mm

-25°C +50°C

163 g

136 g

Base mounting Wall mounting 50,000 h maximum

| ELECTRICAL DATA             |                    |
|-----------------------------|--------------------|
| Operating voltage           | 48V                |
| Operating voltage type      | AC                 |
| Operating voltage type      | 50Hz               |
| Operating voltage tolerance | +/- 10%            |
| Rated operational voltage   | 48 VAC             |
| Rated operational current   | 35 mA              |
| Rated inrush current        | 200 mA             |
| Protection class            | Protection class 2 |
| Pollution degree            | 3                  |