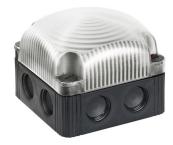

## FlexSQUARE / LED Permanent Beacon 853

## LED Perm. Begcon BWM 48VAC CL

Part No.: 853.400.66

**MECHANICAL DATA** 

Type of fixing

Service life optical

Product weight

Weight with packaging

Working temperature minimum

Working temperature maximum

| Length                       | 85 mm                       |
|------------------------------|-----------------------------|
| Width                        | 85 mm                       |
| Height                       | 72 mm                       |
| Materials                    | PC<br>PP-GF                 |
| Dome colour                  | Clear                       |
| Housing colour               | Black                       |
| Protection category          | IP66<br>IP67                |
| Connection                   | Screw terminals             |
| cross-sectional area maximum | 1,50mm <sup>2</sup> / 16AWG |
| Cable entry                  | Membrane grommet            |
| Cable entry minimum          | d = 1 mm<br>d = 6 mm        |
| Cable entry maximum          | d = 12 mm                   |

d = 9 mm

-25°C +50°C

163 g

136 g

Base mounting Wall mounting 50,000 h maximum

| ELECTRICAL DATA             |                    |
|-----------------------------|--------------------|
| Operating voltage           | 48V                |
| Operating voltage type      | AC                 |
| Operating voltage type      | 50Hz               |
| Operating voltage tolerance | +/- 10%            |
| Rated operational voltage   | 48 VAC             |
| Rated operational current   | 35 mA              |
| Rated inrush current        | 200 mA             |
| Protection class            | Protection class 2 |
| Pollution degree            | 3                  |

| OPTICAL DATA         |           |
|----------------------|-----------|
| Light source         | LED       |
| Light colour         | White     |
| Optical signal image | Permanent |

For additional installation and mounting information, refer to the appropriate user guide at www.werma.com. This printed copy is for information only and is subject to alteration.