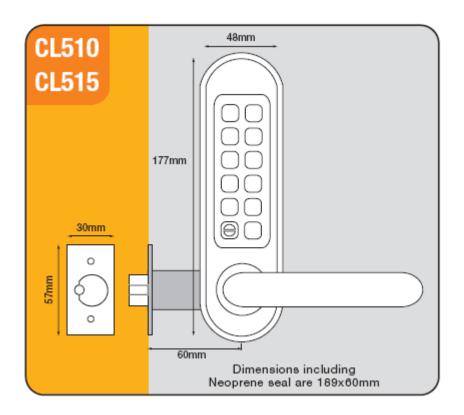

| Door Thickness               | 35mm - 65 mm                                                                                                                                                                             |
|------------------------------|------------------------------------------------------------------------------------------------------------------------------------------------------------------------------------------|
| Spindle Type                 | 2 part 8mm spring loaded spindle                                                                                                                                                         |
| <b>Body Material</b>         | Zinc Alloy                                                                                                                                                                               |
| Non Handed                   | Lock will fit doors hung on the left or right                                                                                                                                            |
| Mortice Latch<br>(510 & 515) | Medium duty, stainless steel latch bolt head with "anti-shim" plunger, 8mm follower. 60mm backset, requires 25mm hole, 82mm deep. Option as above with 70mm backset requiring 92mm hole. |
| Cylinders                    | Double Euro Profile cylinders with 3 keys. May be ordered Keyed Alike.                                                                                                                   |

Code Free Access option via keypad on models 515 & 525.

Neoprene seals are included on both sides to provide friction against the face of the door and to prevent damage from over tightening of the fixing bolts.

The outside lever handle has a slipping clutch to prevent damage to the lock if the handle is forced.

Suitable for internal and external use.