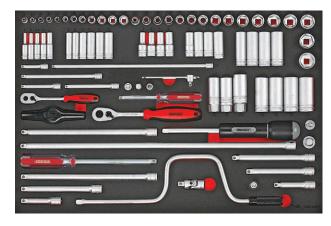

## SOCKET SET 1/4 AND 3/8IN DR 86 PIECES

Item ID: TTESK86

- 86 piece 1/4" and 3/8" drive socket set
- Includes 72 teeth quick release, twist reverse ratchets and a speed brace for quickly transporting nuts and bolts along the throad
- A selection of extension bars and accessories
- 1/4" drive regular and deep sockets covering 4 to 13mm
- 3/8" drive regular and deep sockets covering 7 to 22mm
- Tools are held in place using three colour pre-cut EVA foam clearly showing where each tool belongs
- Designed to fit exactly in the larger Teng Tools tool box drawers
- Can be used as a set on it's own or as part of the Teng Tools "Get Organised" system
- Designed and manufactured to DIN and ISO standards