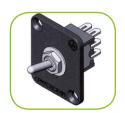

**Switchcraft** 

- EHRJ45P5E:
- EHRJ45P5ES:
- EHRJ45P6:
- EHRJ45P6S:

Switchcraft EH Series Pannel Mount RJ45 Feed Through

**Switchcraft** 

• EHRRSLB:

Switchcraft EH Series Pannel Mount Switch

**Switchcraft** 