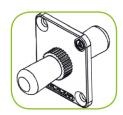

• EHTSLB:

Switchcraft EH Series Pannel Mount Toggle Switch

**Switchcraft** 

• EHPBSMRB:

Switchcraft EH Series Pannel MountPush Button switch

**Switchcraft** 

• EHTLZ:

Switchcraft EH Series Pannel Mount Toslink Feed Through Connector