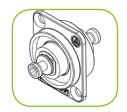

**Switchcraft** 

- EHRJ45P5E:
- EHRJ45P5ES:
- EHRJ45P6:
- EHRJ45P6S:

Switchcraft EH Series Pannel Mount RJ45 Feed Through

**Switchcraft** 

• EHRRSLB:

Switchcraft EH Series Pannel Mount Switch

**Switchcraft** 