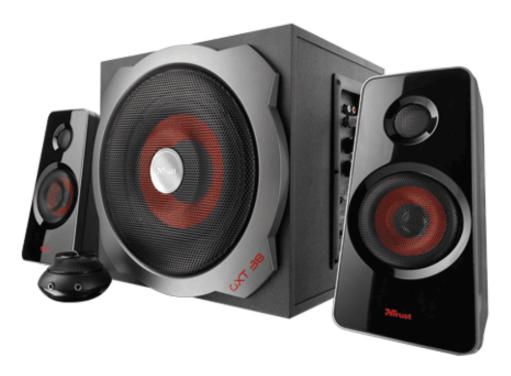

## Trust GXT 38 2.1 Subwoofer Speaker Set

2.1 speaker set including wooden subwoofer with a total RMS power output of 60 Watt; compatible with PC, Wii, Sony PlayStation 3 and Xbox 360

## Key features

- 2.1 speaker set including wooden subwoofer with a total RMS power output of 60 Watt (120 Watt peak power)
- High quality sound with deep bass
- Convenient wired volume control with headphones and iPod/mp3 connections
- With volume and bass control at the side
- 4-in-1: Compatible with PC, Wii, Sony PlayStation 3 and Xbox 360
- Smart power management: goes to stand-by when not in use