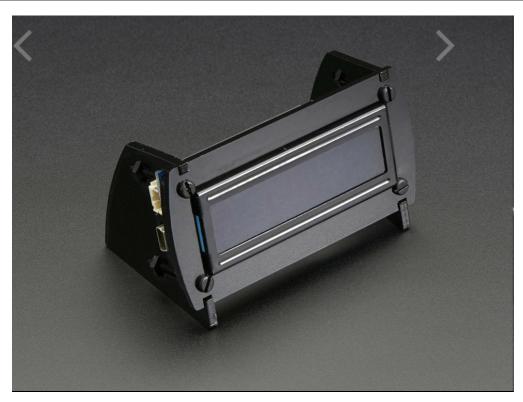

### **DESCRIPTION**

Here is a mini-kit to get your 16x2 LCD standing up straight on your table. Made of 3mm black acrylic pieces, with 4 x 1" nylon screws & 4 x nylon hex nuts, it goes together in a jiffy and looks super-spiffy!

This product is designed specifically for our 16x2 USB/Serial backpacks. Our OLED 16x2 displays and RGB backlight positive and negative LCDs have slightly smaller screw holes so you'll have to drill them out to fit the #4-40 screws if you want to use them together.

Character LCD not included! but we have lots in the shop to choose from!

Acrylic Stand for 16x2 Character LCD (10:34)