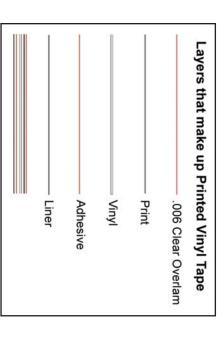

## Description:

aisle marking and ESD area designation. 3" core is suitable for most all floor Aisle Marking Tape is a tough, scuff resistant vinyl plastic combined with quick-stick adhesive. The bright yellow color makes this product excellent for marking tape applicators.

## Properties:

Appearance: Bright yellow vinyl, large black letters

Width: 3"

Length: 54', 108' and 216'

| ITEM  | DESCRIPTION     |
|-------|-----------------|
| 81800 | Tape, 3" x 54'  |
| 81801 | Tape, 3" x 108' |
| 81802 | Tape, 3" x 216' |





## AISLE MARKING TAPE, STATIC SENSITIVE AREA

DESCO WEST:3651 WALNUT AVE., CHINO, CA 91710 WEB SITE: www.desco.com PHONE (909) 627-8178 FAX (909) 627-7449 DESCO EAST: 90 HUDSON RD, CANTON, MA 02021-1407 PHONE (781) 821-8370 FAX (781) 575-0172

> **DRAWING NUMBER** 81800

**DATE**: 11/04