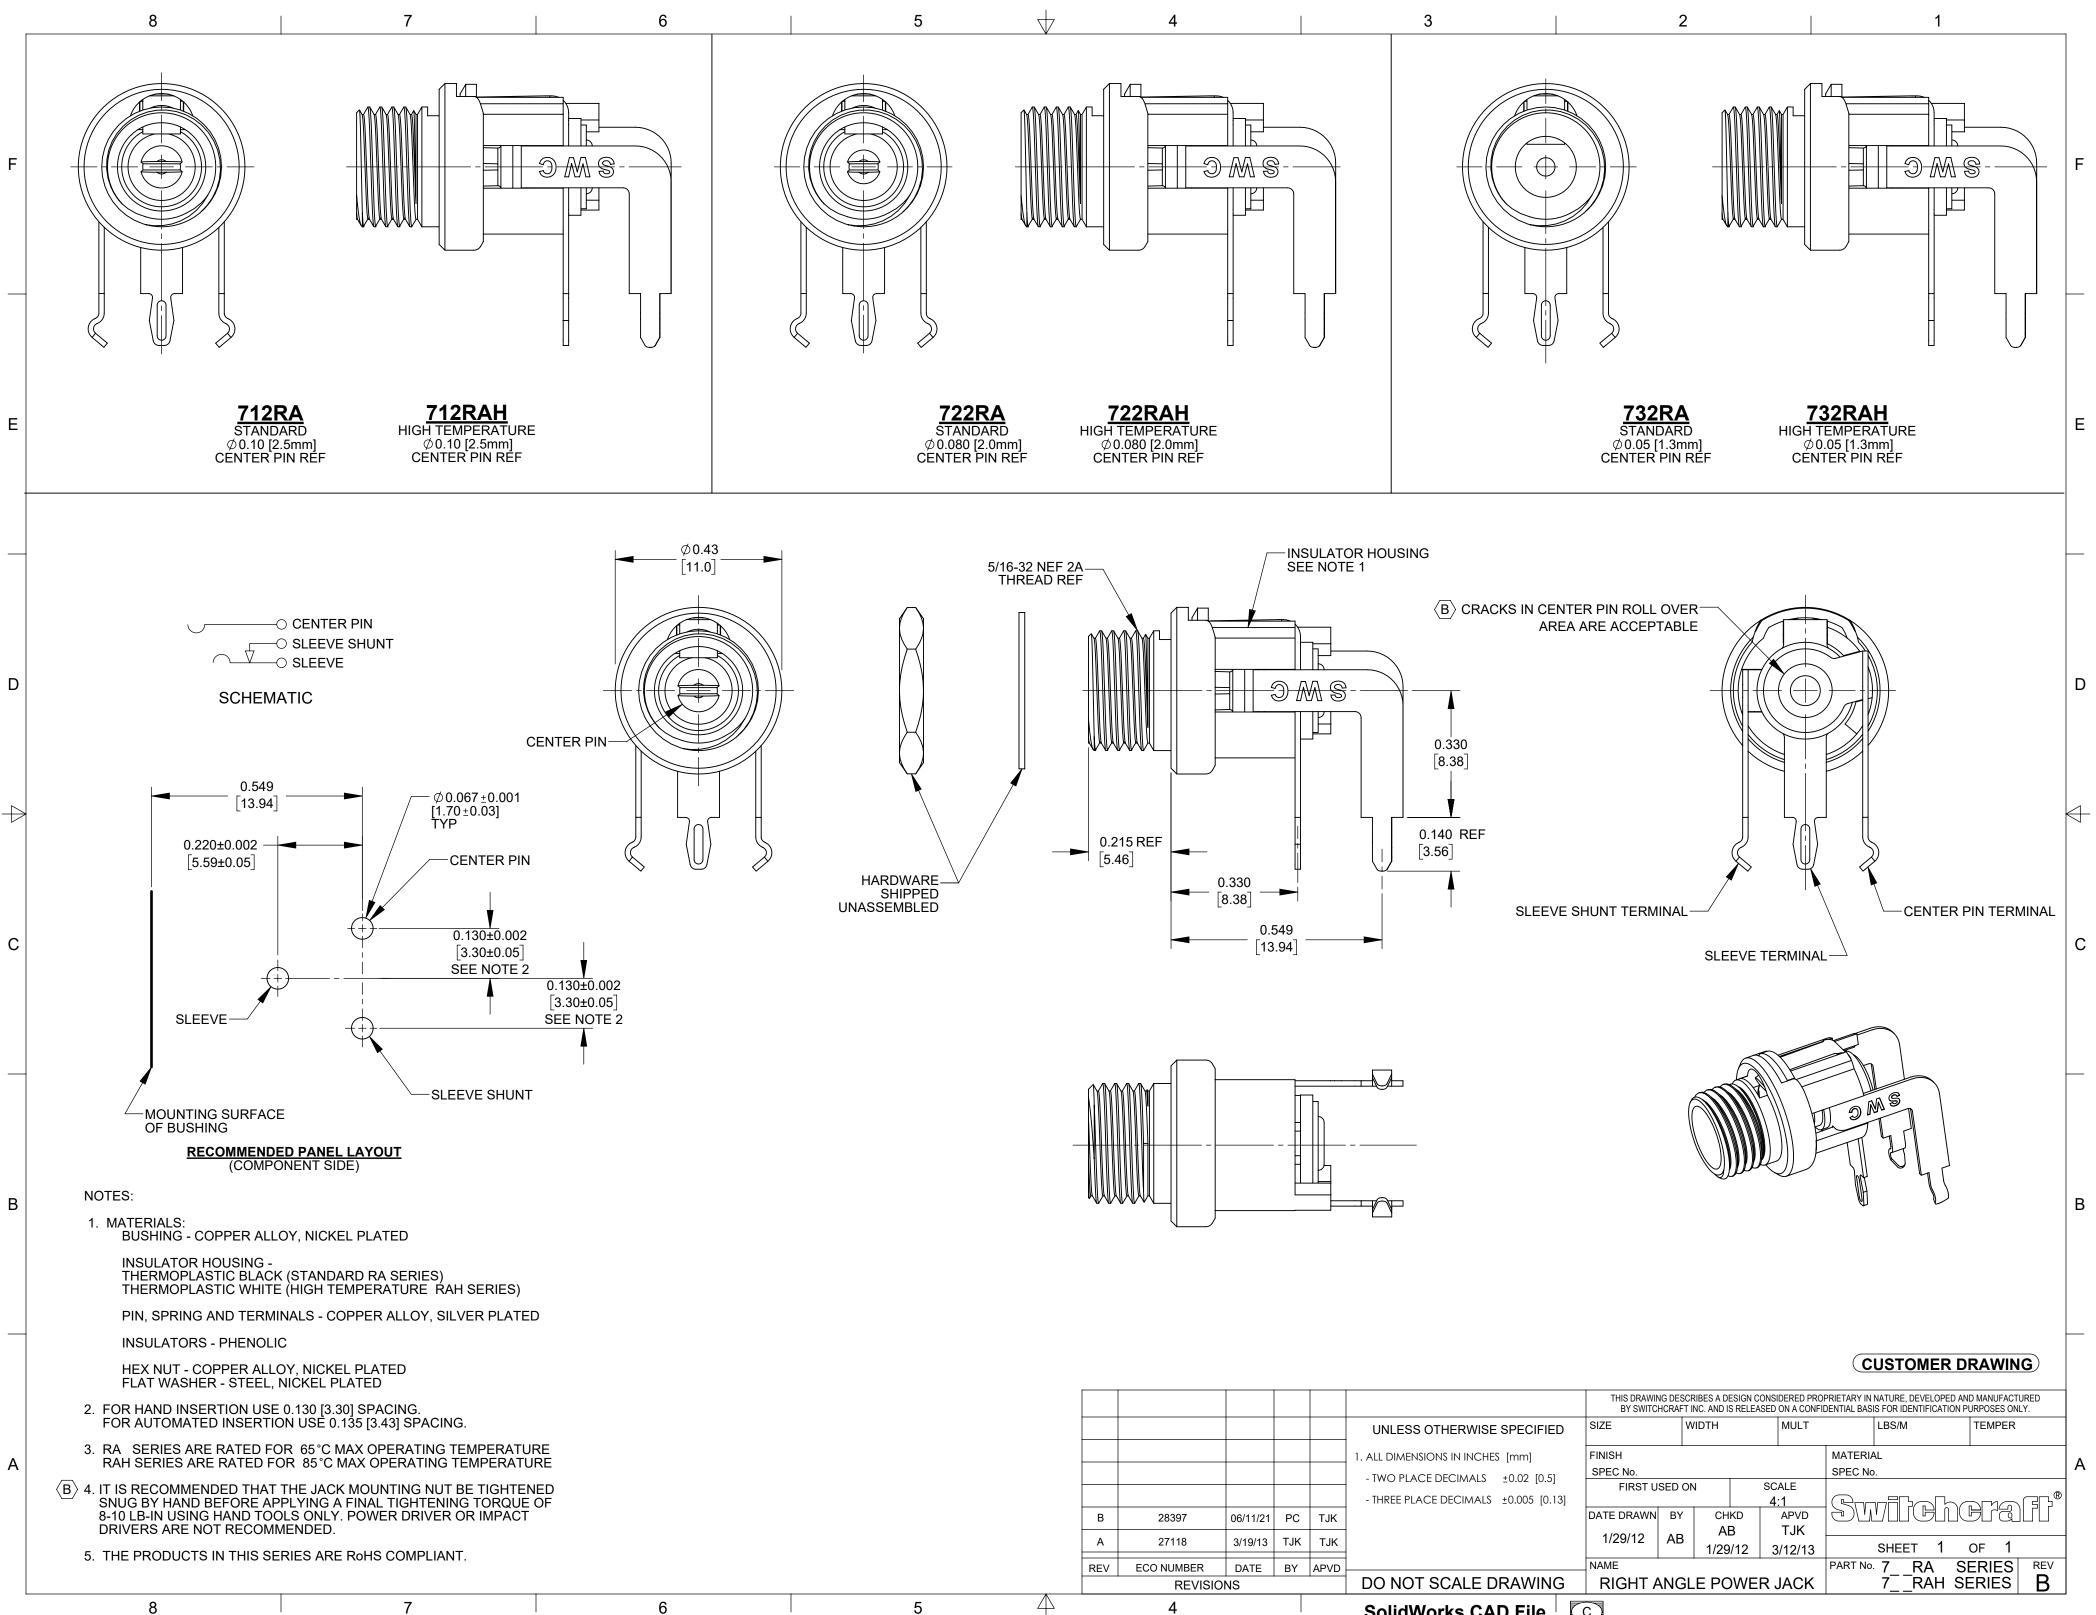

|                     |          |     |      |                                      | BY SWITCHCRAFT INC. AND IS RELEASED ON A CONFIDENTIAL BASIS FOR IDENTIFICATION PURPOSES ONLY. |                        |         |         |         |                   |         |       |   |
|---------------------|----------|-----|------|--------------------------------------|-----------------------------------------------------------------------------------------------|------------------------|---------|---------|---------|-------------------|---------|-------|---|
|                     |          |     |      | UNLESS OTHERWISE SPECIFIED           | SIZE                                                                                          |                        | WIDTH   | MULT    |         | LBS/M             | TEMPER  |       |   |
|                     |          |     |      | 1. ALL DIMENSIONS IN INCHES [mm]     | FINISH                                                                                        |                        |         |         | MATERI  | MATERIAL          |         |       |   |
|                     |          |     |      | - TWO PLACE DECIMALS ±0.02 [0.5]     | SPEC No.                                                                                      | SPEC No.               |         |         |         | SPEC No.          |         |       |   |
|                     |          |     |      |                                      | FIRST U                                                                                       | FIRST USED ON SCALE    |         |         |         |                   |         |       |   |
|                     |          |     |      | - THREE PLACE DECIMALS ±0.005 [0.13] | 4:1                                                                                           |                        |         |         |         | (GL®)             |         |       |   |
| 7                   | 06/11/21 | PC  | TJK  |                                      | DATE DRAWN                                                                                    | BY                     | CHKD    | APVD    |         | vifeh             | JUFLICE | ][[[[ |   |
|                     |          |     |      |                                      | 1/29/12                                                                                       | AB                     | AB      | TJK     |         |                   |         |       | - |
| 3                   | 3/19/13  | TJK | TJK  |                                      | 1/29/12                                                                                       |                        | 1/29/12 | 3/12/13 |         | SHEET 1           | of 1    |       |   |
| BER                 | DATE     | BY  | APVD |                                      | NAME                                                                                          |                        |         |         | PART No | <sup>.</sup> 7 RA | SERIES  | REV   |   |
| EVISIONS            |          |     |      | DO NOT SCALE DRAWING                 | RIGHT A                                                                                       | RIGHT ANGLE POWER JACK |         |         |         |                   | SERIES  | В     |   |
| SolidWorks CAD File |          |     |      |                                      |                                                                                               |                        |         |         |         |                   |         |       |   |