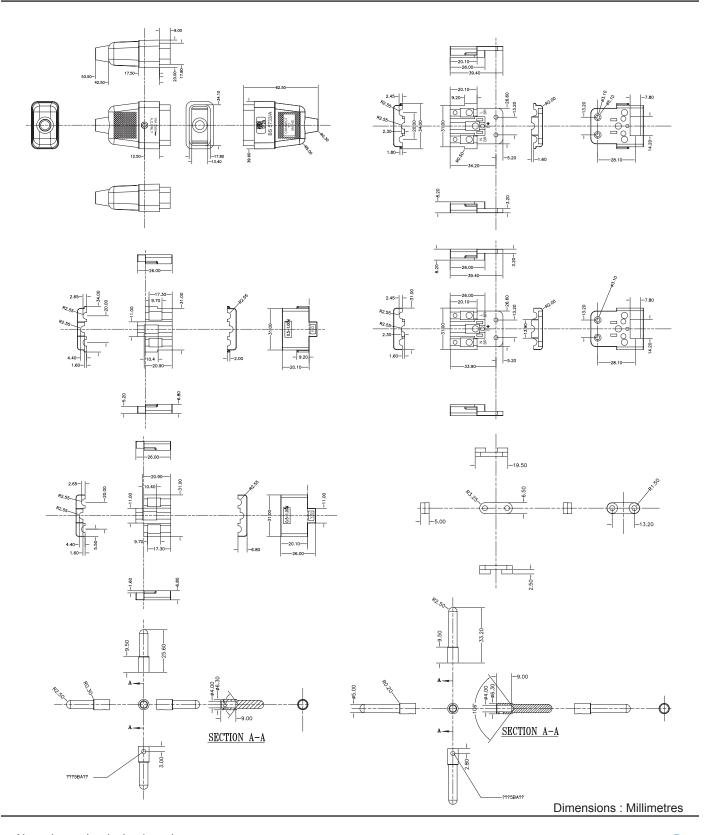

# Power Entry Connector Plug and Receptacle





### **Specifications**

Gender : Plug and Receptacle

Voltage Rating : 250V Current Rating : 10A

Connector Mounting : Cable Mount Contact Termination Type : Screw

### Diagram



Dimensions: Millimetres

Newark.com/exclusive-brands Farnell.com/exclusive-brands Element14.com/exclusive-brands



# Power Entry Connector Plug and Receptacle





Newark.com/exclusive-brands Farnell.com/exclusive-brands Element14.com/exclusive-brands



## Power Entry Connector Plug and Receptacle





Dimensions: Millimetres

#### **Part Number Table**

| Description                                                            | Part Number |
|------------------------------------------------------------------------|-------------|
| Power Entry Connector, Plug, Receptacle, 250V, 10A, Cable Mount, Screw | 0129-W      |

Important Notice: This data sheet and its contents (the "Information") belong to the members of the AVNET group of companies (the "Group") or are licensed to it. No licence is granted for the use of it other than for information purposes in connection with the products to which it relates. No licence of any intellectual property right