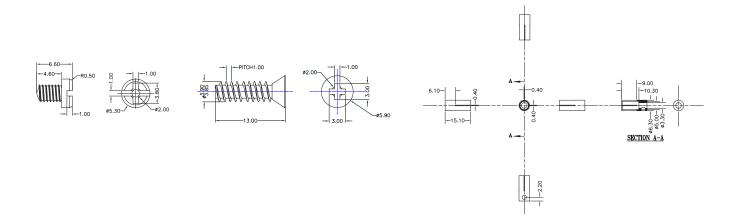

# Power Entry Connector Plug and Receptacle





### **Specifications**

Gender : Plug and Receptacle

Voltage Rating : 250V Current Rating : 10A

Connector Mounting : Cable Mount Contact Termination Type : Screw

### Diagram



Dimensions: Millimetres

Newark.com/exclusive-brands Farnell.com/exclusive-brands Element14.com/exclusive-brands



# Power Entry Connector Plug and Receptacle





Newark.com/exclusive-brands Farnell.com/exclusive-brands Element14.com/exclusive-brands



## Power Entry Connector Plug and Receptacle





Dimensions: Millimetres

#### **Part Number Table**

| Description                                                            | Part Number |
|------------------------------------------------------------------------|-------------|
| Power Entry Connector, Plug, Receptacle, 250V, 10A, Cable Mount, Screw | 0129-W      |

Important Notice: This data sheet and its contents (the "Information") belong to the members of the AVNET group of companies (the "Group") or are licensed to it. No licence is granted for the use of it other than for information purposes in connection with the products to which it relates. No licence of any intellectual property rights is granted. The Information is subject to change without notice and replaces all data sheets previously supplied. The Information supplied