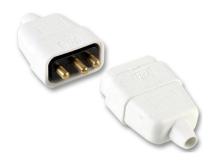

# Power Entry Connector Plug and Receptacle

### **Specifications**

Gender : Plug and Receptacle

Voltage Rating : 250V Current Rating : 10A

Connector Mounting : Cable Mount Contact Termination Type : Screw