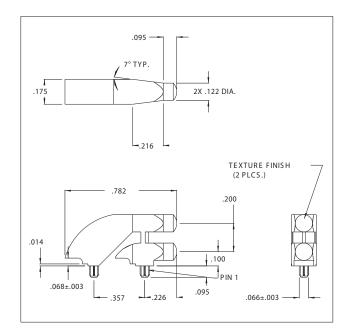

### 7511A85, 7511A62, 7511B11 Series Bright Pipes™ Optical Lightpipes

## **Description and Features**



7511A85

- Precision engineered with *ray tracing* for bright, optically precise even indication and attractive appearance.
- ESD protection from circuitry for exeptional reliability.
- Designed for use with Bright★Chips™ LEDs.
- High contrast and wide viewing angle for greater visibility.
- Available in a variety of colors for added contrast and aesthetics.
- Parts inserted after reflow to permit LED pad inspection before assembly.
- Available in UL94V-O
- · Low profile for height constrained applications.
- · Large lens provides high visibility.
- All 3 models have matching center lines to allow for side-by-side mounting.
- All dimensions in inches (mm).



7511A62



7511B11





# 7511A85, 7511A62, 7511B11 Series Bright Pipes™ Optical Lightpipes Mounting Hole Patterns

#### **7511A62 Series**





#### **7511A85 Series**





#### **7511B11 Series**







## **Mouser Electronics**

**Authorized Distributor** 

Click to View Pricing, Inventory, Delivery & Lifecycle Information:

VCC:

7511A62 7511A85V0 7511A85 7511A62V0