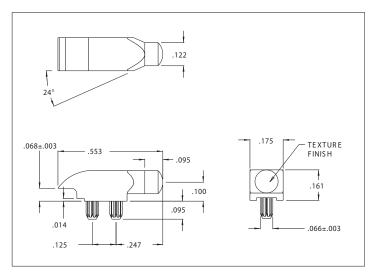

### 7511A85, 7511A62, 7511B11 Series Bright Pipes™ Optical Lightpipes

## **Description and Features**



7511A85

- Precision engineered with *ray tracing* for bright, optically precise even indication and attractive appearance.
- ESD protection from circuitry for exeptional reliability.
- Designed for use with Bright★Chips™ LEDs.
- High contrast and wide viewing angle for greater visibility.
- Available in a variety of colors for added contrast and aesthetics.
- Parts inserted after reflow to permit LED pad inspection before assembly.
- Available in UL94V-O
- · Low profile for height constrained applications.
- · Large lens provides high visibility.
- All 3 models have matching center lines to allow for side-by-side mounting.
- All dimensions in inches (mm).



7511A62



7511B11





# 7511A85, 7511A62, 7511B11 Series Bright Pipes™ Optical Lightpipes Mounting Hole Patterns

#### **7511A62