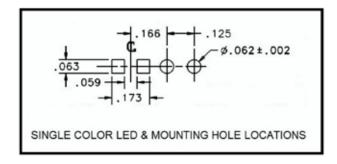

ray tracing* for bright, optically precise even indication and attractive appearance.
- ESD protection from circuitry for exeptional reliability.
- Designed for use with Bright★Chips™ LEDs.
- High contrast and wide viewing angle for greater visibility.
- Available in a variety of colors for added contrast and aesthetics.
- Parts inserted after reflow to permit LED pad inspection before assembly.
- Available in UL94V-O
- · Low profile for height constrained applications.
- · Large lens provides high visibility.
- All 3 models have matching center lines to allow for side-by-side mounting.
- All dimensions in inches (mm).



7511A62



7511B11





# 7511A85, 7511A62, 7511B11 Series Bright Pipes™ Optical Lightpipes Mounting Hole Patterns

#### **7511A62 Series**





#### **7511A85 Series**





#### **7511B11 Series**







## **Mouser Electronics**

**Authorized Distributor** 

Click to View Pricing, Inventory, Delivery & Lifecycle Information:

VCC:

7511A62 7511A85V0 7511A85 7511A62V0