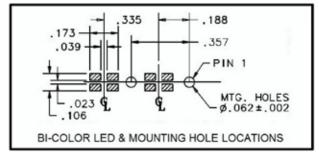

Precision engineered with *ray tracing* for bright, optically precise even indication and attractive appearance.
- ESD protection from circuitry for exeptional reliability.
- Designed for use with Bright★Chips™ LEDs.
- High contrast and wide viewing angle for greater visibility.
- Available in a variety of colors for added contrast and aesthetics.
- Parts inserted after reflow to permit LED pad inspection before assembly.
- Available in UL94V-O
- · Low profile for height constrained applications.
- · Large lens provides high visibility.
- All 3 models have matching center lines to allow for side-by-side mounting.
- All dimensions in inches (mm).



7511A62



7511B11





# 7511A85, 7511A62, 7511B11 Series Bright Pipes™ Optical Lightpipes Mounting Hole Patterns

#### **7511A62 Series**





#### **7511A85 Series**





#### **7511B11 Series**







## **Mouser Electronics**

**Authorized Distributor** 

Click to View Pricing, Inventory, Delivery & Lifecycle Information:

VCC:

7511A62 7511A85V0 7511A85 7511A62V0