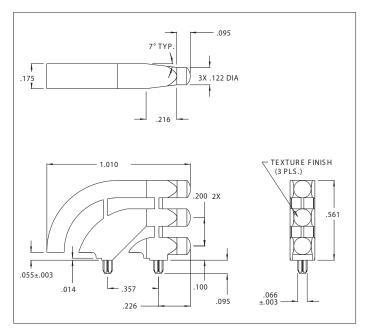

### 7511A85, 7511A62, 7511B11 Series Bright Pipes™ Optical Lightpipes

## **Description and Features**



7511A85

- Precision engineered with *ray tracing* for bright, optically precise even indication and attractive appearance.
- ESD protection from circuitry for exeptional reliability.
- Designed for use with Bright★Chips™ LEDs.
- High contrast and wide viewing angle for greater visibility.
- Available in a variety of colors for added contrast and aesthetics.
- Parts inserted after reflow to permit LED pad inspection before assembly.
- Available in UL94V-O
- · Low profile for height constrained applications.
- · Large lens provides high visibility.
- All 3 models have matching center lines to allow for side-by-side mounting.
- All dimensions in inches (mm).



7511A62



7511B11





# 7511A85, 7511A62, 7511B11 Series Bright Pipes™ Optical Lightpipes Mounting Hole Patterns

#### **7511A62 Series**





#### **7511A85 Series**





#### **7511B11 Series**







## **Mouser Electronics**

**Authorized Distributor** 

Click to View Pricing, Inventory, Delivery & Lifecycle Information:

VCC:

7511A62 7511A85V0 7511A85 7511A62V0