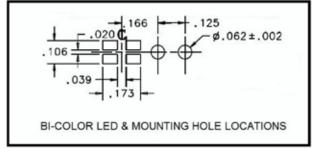

y tracing* for bright, optically precise even indication and attractive appearance.
- ESD protection from circuitry for exeptional reliability.
- Designed for use with Bright★Chips™ LEDs.
- High contrast and wide viewing angle for greater visibility.
- Available in a variety of colors for added contrast and aesthetics.
- Parts inserted after reflow to permit LED pad inspection before assembly.
- Available in UL94V-O
- · Low profile for height constrained applications.
- · Large lens provides high visibility.
- All 3 models have matching center lines to allow for side-by-side mounting.
- All dimensions in inches (mm).



7511A62



7511B11





# 7511A85, 7511A62, 7511B11 Series Bright Pipes™ Optical Lightpipes Mounting Hole Patterns

#### **7511A62 Series**





#### **7511A85 Series**





#### **7511B11 Series**







## **Mouser Electronics**

**Authorized Distributor** 

Click to View Pricing, Inventory, Delivery & Lifecycle Information:

VCC:

7511A62 7511A85V0 7511A85 7511A62V0