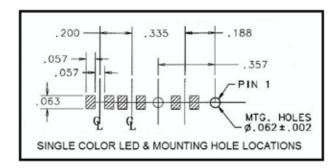

cally precise even indication and attractive appearance.
- ESD protection from circuitry for exeptional reliability.
- Designed for use with Bright★Chips™ LEDs.
- High contrast and wide viewing angle for greater visibility.
- Available in a variety of colors for added contrast and aesthetics.
- Parts inserted after reflow to permit LED pad inspection before assembly.
- Available in UL94V-O
- · Low profile for height constrained applications.
- · Large lens provides high visibility.
- All 3 models have matching center lines to allow for side-by-side mounting.
- All dimensions in inches (mm).



7511A62



7511B11





# 7511A85, 7511A62, 7511B11 Series Bright Pipes™ Optical Lightpipes Mounting Hole Patterns

#### **7511A62 Series**





#### **7511A85 Series**





#### **7511B11 Series**







## **Mouser Electronics**

**Authorized Distributor** 

Click to View Pricing, Inventory, Delivery & Lifecycle Information:

VCC:

7511A62 7511A85V0 7511A85 7511A62V0