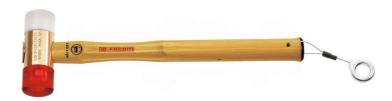

## 207A.40CBSLS 207A.SLS - Adaptable-tip mallets

## **Description:**

- Tool equipped with a FACOM SLS attachment solution, preventing any risk of accidental falls.
- The crimped "rotating" cable solution, selected and tested by FACOM, maintains user ergonomics.
- Aluminum body "light" series hammers.
- Mallets are available with a limited number of tip combinations only, but you can customize your mallet by selecting a body and two tips of your choice.
- Tips available:
- EA series: neoprene.
- EB series: polyurethane.
- EC series: nylon.