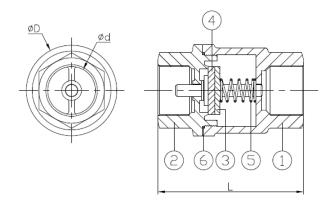

## **General Specification**

| ITEM | PARTS  | MATERIAL |  |
|------|--------|----------|--|
| 1    | BODY   |          |  |
| 2    | CAP    | 1.4408   |  |
| 3    | DISC   |          |  |
| 4    | SEAT   | PTFE     |  |
| 5    | SPRING | SS 316   |  |
| 6    | GASKET | PTFE     |  |

| DN | d  | D    | L    | Weight (kg) |
|----|----|------|------|-------------|
| 8  | 10 | 34.3 | 58.7 | 0.2         |
| 10 | 10 | 34.3 | 58.7 | 0.2         |
| 15 | 15 | 34.3 | 58.7 | 0.2         |
|    | •  |      | •    |             |

unit:mm

| NPS  | d    | D    | L    | Weight (lb) |
|------|------|------|------|-------------|
| 1/4" | 0.39 | 1.35 | 2.31 | 0.4         |
| 3/8" | 0.39 | 1.35 | 2.31 | 0.4         |
| 1/2" | 0.59 | 1.35 | 2.31 | 0.4         |

unit:in