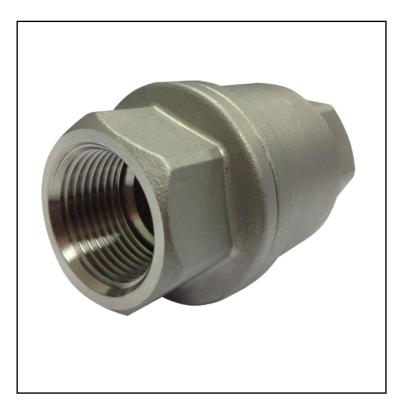

## **RS PRO Check Valves**

RS Stock No.: 2570042, 2570039, 2570036

RS Professionally Approved Products bring to you professional quality parts across all product categories. Our product range has been tested by engineers and provides a comparable quality to the leading brands without paying a premium price.

## **Check Valves**

## **FEATURES**

- 1/4"~1/2"
  (DN8~DN15)
- Max working pressure: PN63
- Material: 1.4408
- Spring materialSS 316
- Gasket materialPTFE