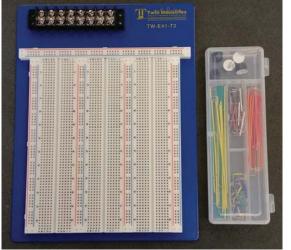

Twin Industries terminal block solderless breadboards are ideal for electronic projects, rapid prototyping, and educational programs. Terminal blocks allow for multiple voltage and ground connections. Part numbers; TW-E41-T1 (includes 70 piece wire kit), TW-E41-T2 (includes 140 piece wire kit)