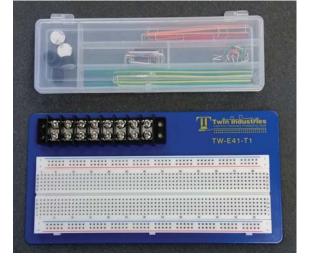

## **FEATURES:**

- 8 Position Terminal Blocks
- Holes spaced 0.1" x 0.1"
- Clearly labeled rows and columns
- Compatible with all Twin Industries machine pin jumper wires

PART NUMBER TW-E41-T1 830 tie points - Dim. 2.1" x 6.5"