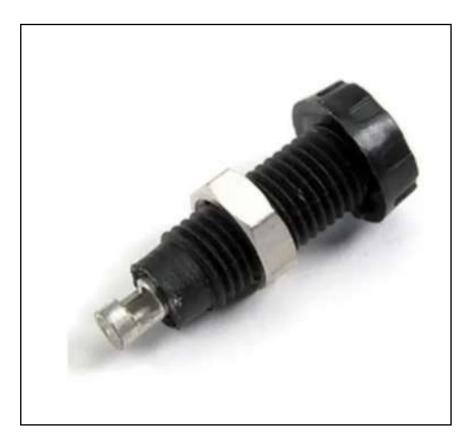

### **Product Description**

Rigid panel mounting socket retained in place by a nut which accepts 4mm diameter plugs. Is suitable for panels up to 13.5mm thick. Connection is via solder tag although a solder bucket version is available.

#### **General Specifications**

| Туре             | Panel Mounting Socket |  |
|------------------|-----------------------|--|
| Colour           | Black                 |  |
| Gender           | Female                |  |
| Contact Material | Brass                 |  |
| Contact Plating  | Silver Plated         |  |