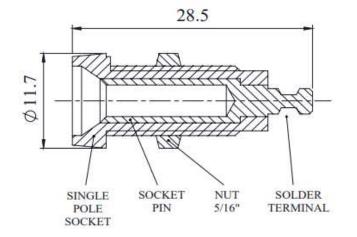

### **Product Description**

Rigid panel mounting socket retained in place by a nut which accepts 4mm diameter plugs. Is suitable for panels up to 13.5mm thick. Connection is via solder tag although a solder bucket version is available.

#### **Mechanical Specifications**

| Length                  | 28.5mm     |
|-------------------------|------------|
| Maximum Panel Thickness | 13.5mm MAX |

| MATERIAL                    |                      |  |  |
|-----------------------------|----------------------|--|--|
| INSULATING SHELL            | POLYPROPYLENE        |  |  |
| SOCKET                      | BRASS, SILVER PLATED |  |  |
| NUT                         | BRASS, NICKEL PLATED |  |  |
| ELECTRICAL                  |                      |  |  |
| RATED CURRENT               | 10A                  |  |  |
| RATED VOLTAGE               | 50V                  |  |  |
| NOMINAL WORKING VOLTAGE     | 250 VOLTS R.M.S      |  |  |
| CONTACT RESISTANCE          | 10mΩ                 |  |  |
| TEMPERATURE                 | +147°C to -20°C      |  |  |
| RECOMMENDED TEMPERATURE     | 10A @ 55°C           |  |  |
| MECHANICAL                  |                      |  |  |
| RECOMMENDED TORQUE          | 0.4Nm MAX            |  |  |
| RECOMMENDED PANEL THICKNESS | 13.5mm MAX           |  |  |