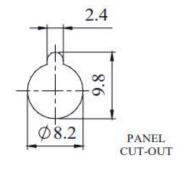

### **Product Description**

Rigid panel mounting socket retained in place by a nut which accepts 4mm diameter plugs. Is suitable for panels up to 13.5mm thick. Connection is via solder tag although a solder bucket version is available.

#### **Mechanical Specifications**

| Length                  | 28.5mm     |
|-------------------------|------------|
| Maximum Panel Thickness | 13.5mm MAX |